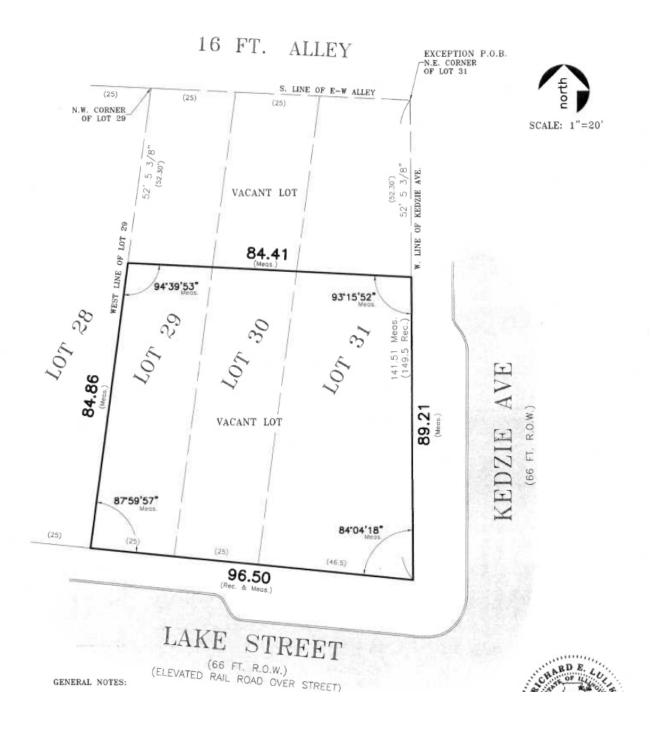

| Sale Price: | \$295,000          |  |  |
|-------------|--------------------|--|--|
| Size:       | 8,608 SF           |  |  |
| Zoning:     | C1-3               |  |  |
| PIN#:       | 16-11-411-078-0000 |  |  |
| Taxes:      | \$1,160.38 (2023)  |  |  |
| Ward:       | Ward 28            |  |  |
| Alderman:   | Jason Ervin        |  |  |