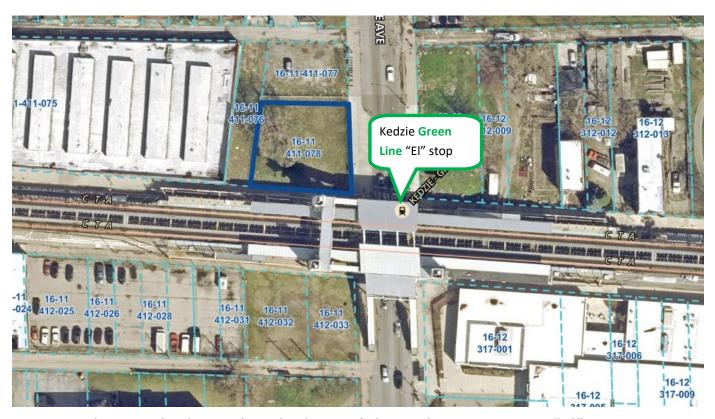

## 8,608 SF OF VACANT LAND FOR SALE AT BASE OF KEDZIE GREEN LINE "EL" STOP

Oversized corner lot located at the base of the Kedzie Green Line "El" stop in East Garfield Park. Zoned C1-3. 3-minute drive east of Garfield Park Conservatory. For Sale "As Is".

| Sale Price: | \$295,000          |  |  |
|-------------|--------------------|--|--|
| Size:       | 8,608 SF           |  |  |
| Zoning:     | C1-3               |  |  |
| PIN#:       | 16-11-411-078-0000 |  |  |
| Taxes:      | \$1,160.38 (2023)  |  |  |
| Ward:       | Ward 28            |  |  |
| Alderman:   | Jason Ervin        |  |  |