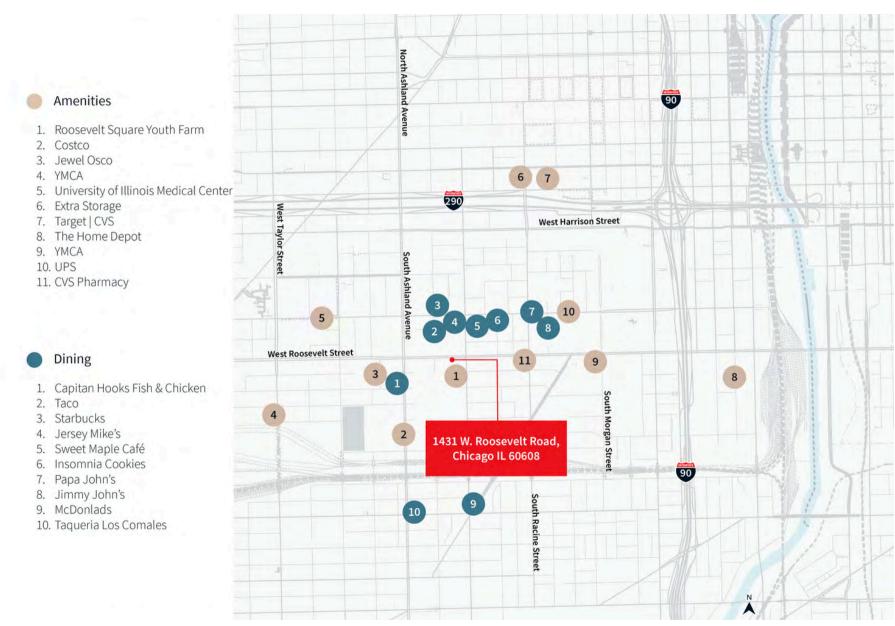

# For sale

1431 W. Roosevelt Road Chicago, IL 60608

**Asking Price: STO** 



@2025. Jones Lang LaSalle Midwest, LLC

## **Property Details**

- Vacant Land located in the University
   Village; Little Italy Neighborhood growing
   neighborhood
- Close proximity to I-90 and I-290.
- Variety of neighborhood dining and amenities.

#### **Property specifications**

- +/-0.23 Acres available
- Parcel Numbers (PIN) & Taxes
  - 17-20-101-008-0000 (+/- 1,968 SF)
    - \$1,145.78 Paid in 2024
  - 17-20-101-009-0000 (+/- 7,872 SF)
    - \$286.44 Paid in 2024
- Zoning: PD896
- Ward: 28<sup>th</sup> Jason Ervin
- Pricing: Subject to Offer





### 1431 W. Roosevelt Road, Chicago IL 60608 Amenities Map









#### JLL

Conor Mullady
Senior Vice President
JLL
M: 847 308 9912
conor.mullady@jll.com

Adam Schneiderman
Executive Vice President
Strauss Realty
M: 847 826 4467
adam@straussrealty.com

@2025. Jones Lang LaSalle Midwest, LLC

Although information has been obtained from sources deemed reliable, neither Owner nor JLL makes any guarantees, warranties or representations, express or implied, as to the completeness or accuracy as to the information contained herein. Any projections, opinions, assumptions or estimates used are for example only. There may be differences between projected and actual results, and those differences may be material. The Property may be withdrawn without notice. Neither Owner nor JLL accepts any liability for any loss or damage suffered by any party resulting