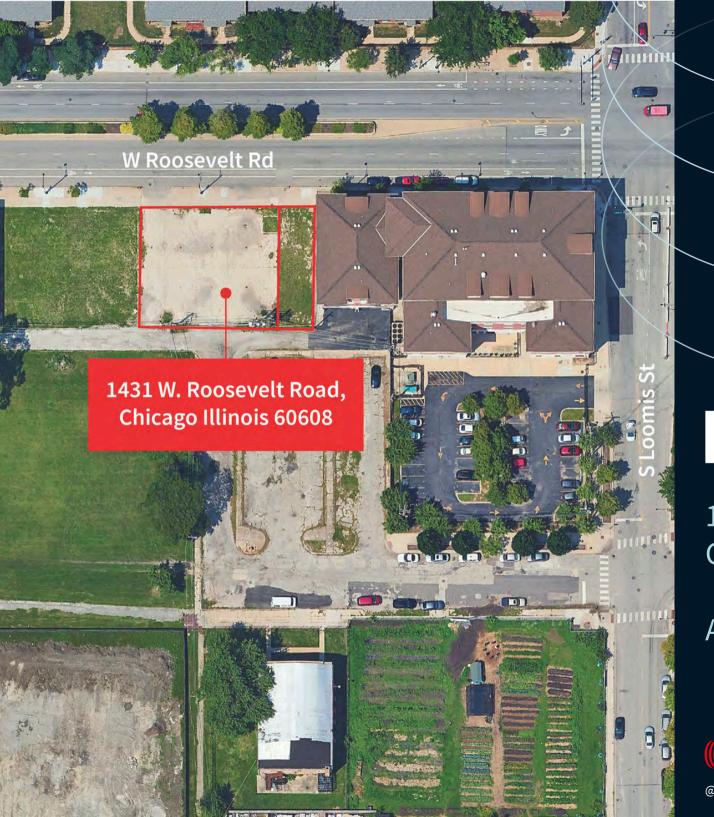

# For sale

1431 W. Roosevelt Road Chicago, IL 60608

**Asking Price: STO** 

@2025. Jones Lang LaSalle Midwest, LLC

## **Property Details**

- Vacant Land located in the University
   Village; Little Italy Neighborhood growing
   neighborhood
- Close proximity to I-90 and I-290.
- Variety of neighborhood dining and amenities.

#### **Property specifications**

- +/-0.23 Acres available
- Parcel Numbers (PIN) & Taxes
  - 17-20-101-008-0000 (+/- 1,968 SF)
    - \$1,145.78 Paid in 2024
  - 17-20-101-009-0000 (+/- 7,872 SF)
    - \$286.44 Paid in 2024
- Zoning: PD896
- Ward: 28<sup>th</sup> Jason Ervin
- Pricing: Subject to Offer