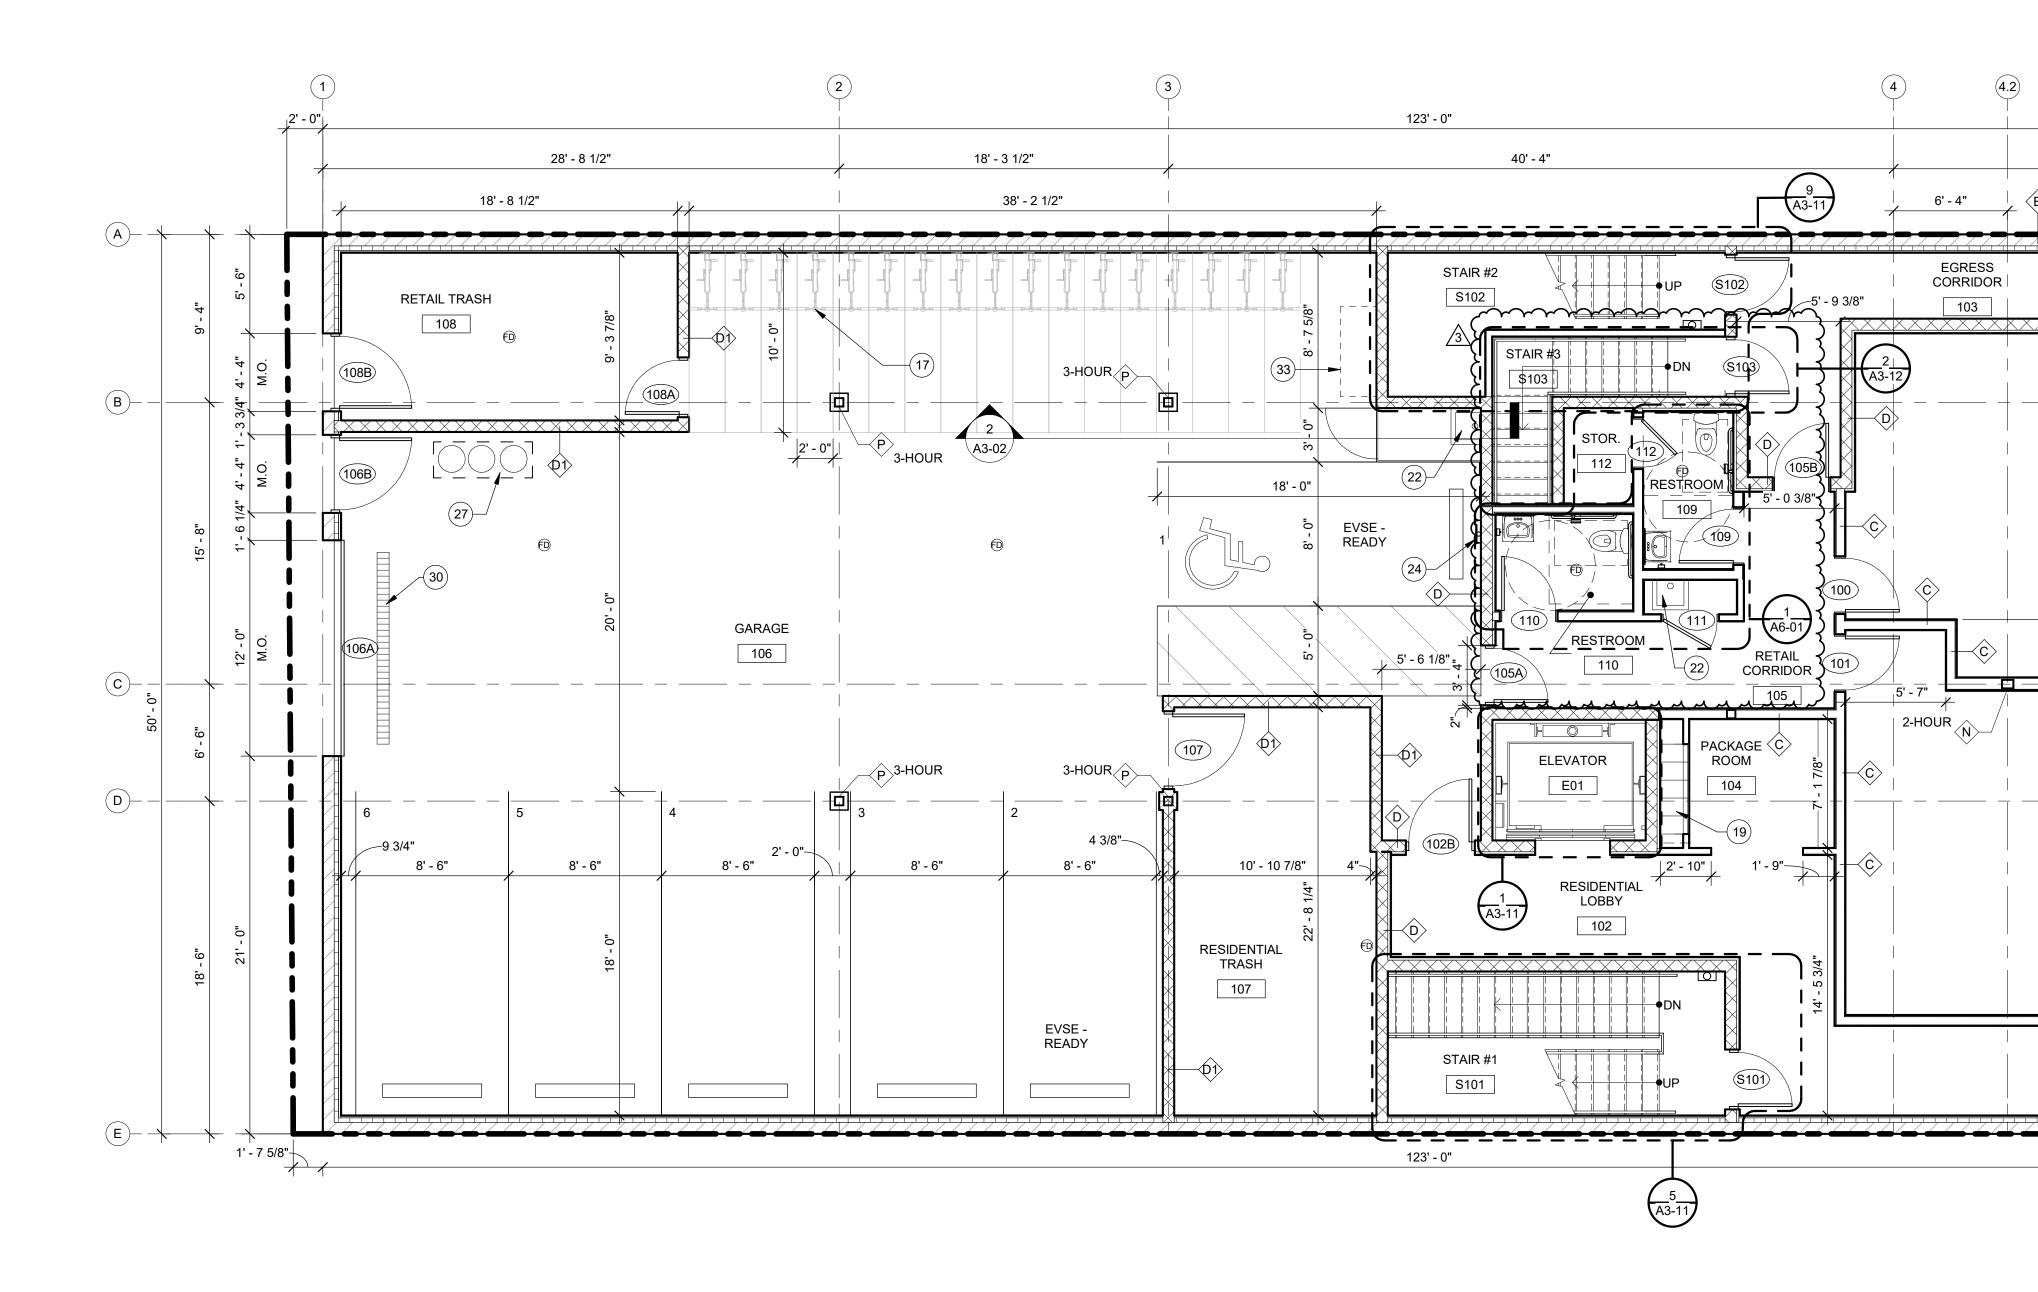

## FLOOR PLAN KEYNOTES

- # KEYNOTE
- 17 BIKE RACK, WALL MOUNTED, 20 SF PER BIKE (17 TOTAL)
- 19 MAILBOXES, SEE 2/H0-3
- 22 MOP SINK
- 24 ACCESSIBLE PARKING SIGN,
- POLE MOUNTED, SEE 13/H0-3 27 TRIPLE BASIN OIL SEPARATOR
- 29 GAS METER
- 30 TRENCH DRAIN
- 33 BIKE REPAIR STATION 34 TRANSIT STATUS MONITOR, 7' AFF

5 6 ~7 3/8" 21' - 4" 13' - 8 5/8" ASSEMBLY 'M', 2 HOUR - CEILING AT CORRIDOR '103', SEE A4-01, 8' HEIGHT MIN. \_\_\_\_ ≺Fン 5' - 5 1/2" 6' - 1 3/ -29 \_\_\_\_\_ (103)  $\langle D \rangle$  $\langle D \rangle$ RETAIL SUB-AREA A 100 (A1) 100A) N5<sup>2-HOUR</sup> (C2) l rz RETAIL SUB-AREA B 101  $\langle c \rangle$ 5' - 5 1/2" CHICAGO, ILLINOIS 60657 34)-102A) -4 3/8" E

FIRST FLOOR PLAN

SCALE: 3/16" = 1'-0"

FIRST FLOOR PLAN