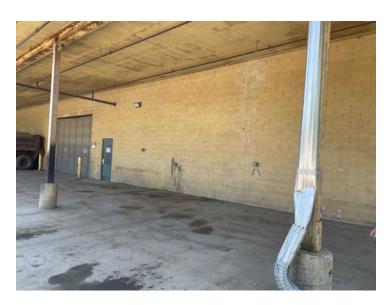

## HIGH CUBE WAREHOUSE SPACE 3,800 SF SPACE WITH 0.5 ACRES OF LAND

Perfect for any Industrial, Construction, Landscaping or General Contractor use!

**Space:** 3,800 SF space with approx. 0.5 Acres of Land

Rental Rate: \$12,500 Per Month (Mod. Gross)

**Zoning:** M1-2

**Available:** Immediately

Features: • Fully Sprinklered

- 18' Wide x 12' High Overhead door
- 15' ceiling height to bottom of beam and 18' ceiling height to roof
- Fenced yard space with private access onto Wolcott Avenue.
- Space includes office and bathroom.
- Private parking lot in front of the space, on a first-come-first-served basis for the property.