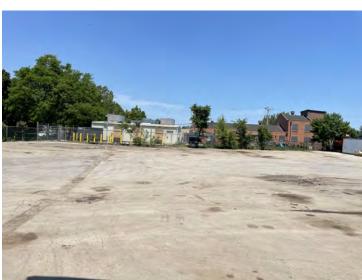

## HIGH CUBE WAREHOUSE SPACE 3,800 SF SPACE WITH 0.5 ACRES OF LAND

Perfect for any Industrial, Construction, Landscaping or General Contractor use!

**Space:** 3,800 SF space with approx. 0.5 Acres of Land

Rental Rate: \$12,500 Per Month (Mod. Gross)

**Zoning:** M1-2

**Available:** Immediately

Features: • Fully Sprinklered

- 18' Wide x 12' High Overhead door
- 15' ceiling height to bottom of beam and 18' ceiling height to roof
- Fenced yard space with private access onto Wolcott Avenue.
- Space includes office and bathroom.
- Private parking lot in front of the space, on a first-come-first-served basis for the property.