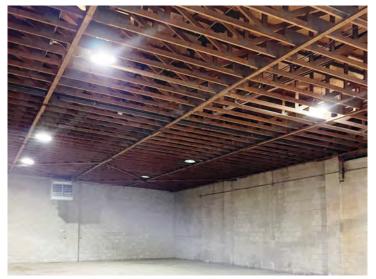

## HIGH CUBE WAREHOUSE SPACE 3,800 SF SPACE WITH 0.5 ACRES OF LAND

Perfect for any Industrial, Construction, Landscaping or General Contractor use!

**Space:** 3,800 SF space with approx. 0.5 Acres of Land

Rental Rate: \$12,500 Per Month (Mod. Gross)

**Zoning:** M1-2

**Available:** Immediately

Features: • Fully Sprinklered

- 18' Wide x 12' High Overhead door
- 15' ceiling height to bottom of beam and 18' ceiling height to roof
- Fenced yard space with private access onto Wolcott Avenue.
- Space includes office and bathroom.
- Private parking lot in front of the space, on a first-come-first-served basis for the property.