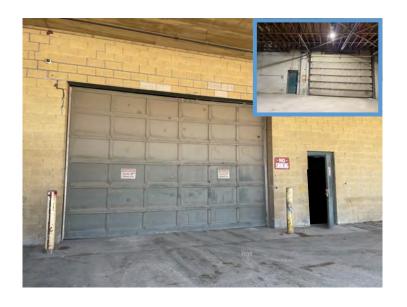

Rental Rate: \$12,500 Per Month (Mod. Gross)

**Zoning:** M1-2

**Available:** Immediately

Features: • Fully Sprinklered

- 18' Wide x 12' High Overhead door
- 15' ceiling height to bottom of beam and 18' ceiling height to roof
- Fenced yard space with private access onto Wolcott Avenue.
- Space includes office and bathroom.
- Private parking lot in front of the space, on a first-come-first-served basis for the property.