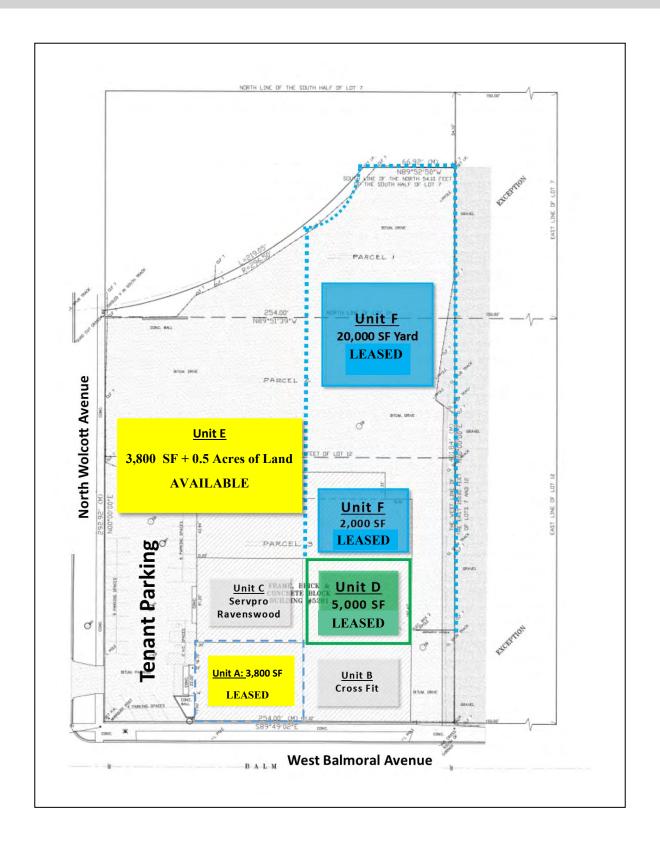

## HIGH CUBE WAREHOUSE SPACE 3,800 SF SPACE WITH 0.5 ACRES OF LAND

Perfect for any Industrial, Construction, Landscaping or General Contractor use!

**Space:** 3,800 SF space with approx. 0.5 Acres of Land

Rental Rate: \$12,500 Per Month (Mod. Gross)

**Zoning:** M1-2

**Available:** Immediately

Features: • Fully Sprinklered

- 18' Wide x 12' High Overhead door
- 15' ceiling height to bottom of beam and 18' ceiling height to roof
- Fenced yard space with private access onto Wolcott Avenue.
- Space includes office and bathroom.
- Private parking lot in front of the space, on a first-come-first-served basis for the property.