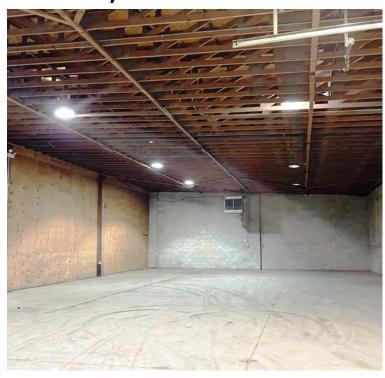

## HIGH CUBE WAREHOUSE SPACE 3,800 SF SPACE WITH 0.5 ACRES OF LAND

Perfect for any Industrial, Construction, Landscaping or General Contractor use!

**Space:** 3,800 SF space with approx. 0.5 Acres of Land

Rental Rate: \$12,500 Per Month (Mod. Gross)

**Zoning:** M1-2

**Available:** Immediately

Features: • Fully Sprinklered

- 18' Wide x 12' High Overhead door
- 15' ceiling height to bottom of beam and 18' ceiling height to roof
- Fenced yard space with private access onto Wolcott Avenue.
- Space includes office and bathroom.
- Private parking lot in front of the space, on a first-come-first-served basis for the property.