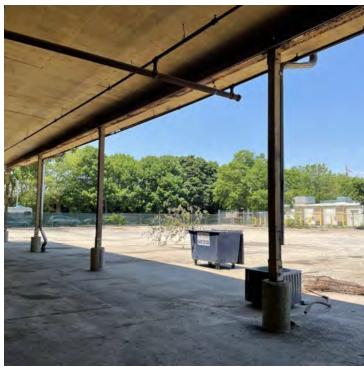

Rental Rate: \$12,500 Per Month (Mod. Gross)

**Zoning:** M1-2

**Available:** Immediately

Features: • Fully Sprinklered

- 18' Wide x 12' High Overhead door
- 15' ceiling height to bottom of beam and 18' ceiling height to roof
- Fenced yard space with private access onto Wolcott Avenue.
- Space includes office and bathroom.
- Private parking lot in front of the space, on a first-come-first-served basis for the property.