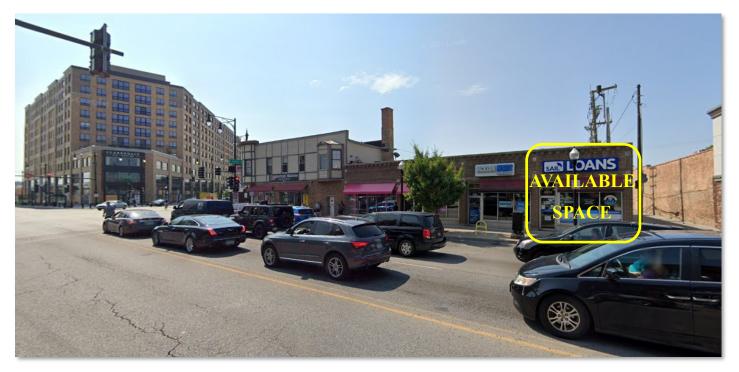

## SIX-CORNERS RETAIL SPACE FOR LEASE INTERSECTION OF IRVING PARK/CICERO/MILWAUKEE

Six Corners retail space located by the well-traveled intersection of Irving Park/Cicero/Milwaukee. This is an amazing opportunity to lease a space in a high traffic location with new high rise mixed-use developments revitalizing the area. SPACE SIZE: LEASE PRICE LEASE TYPE:

**TRAFFIC COUNTS:** 

30,000+ VPD—Irving Park Road

27,000+ VPD—Cicero Avenue 11,000+ VPD—Milwaukee Ave

| LEASE PRICE:       | \$18 PSF                       |  |  |
|--------------------|--------------------------------|--|--|
| LEASE TYPE:        | NNN                            |  |  |
| ZONING:            | B1-3                           |  |  |
| <b>CO-TENANTS:</b> | T-Mobile                       |  |  |
|                    | Jackson Hewitt Tax<br>Services |  |  |

±1,791 SF