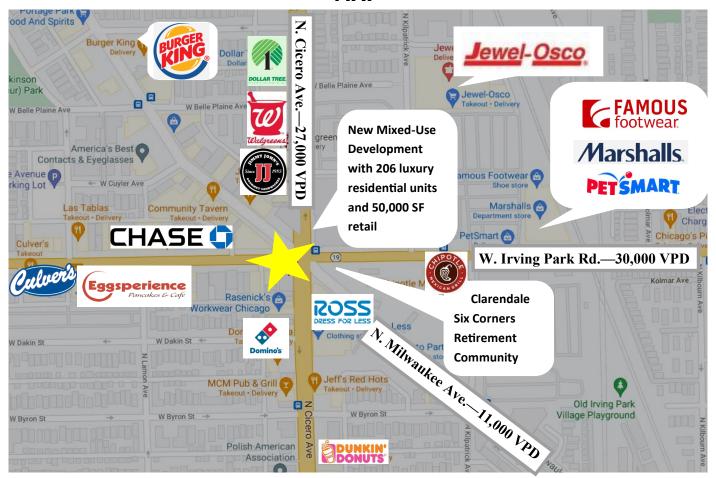

**TRAFFIC COUNTS:** 

30,000+ VPD—Irving Park Road

27,000+ VPD—Cicero Avenue 11,000+ VPD—Milwaukee Ave

| LEASE PRICE:       | \$18 PSF                       |  |  |
|--------------------|--------------------------------|--|--|
| LEASE TYPE:        | NNN                            |  |  |
| ZONING:            | B1-3                           |  |  |
| <b>CO-TENANTS:</b> | T-Mobile                       |  |  |
|                    | Jackson Hewitt Tax<br>Services |  |  |

## 4815 W. IRVING PARK RD. CHICAGO, IL 60641

MAP