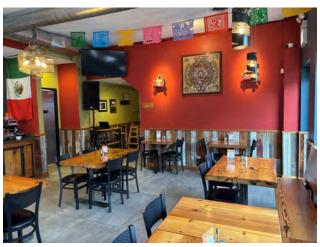

## BEAUTIFUL RESTAURANT FOR LEASE IN NORTH CENTER

\*ALL FF&E & LIQUOR LICENSE SOLD SEPARATELY\*

Amazing opportunity to step into a beauitful restaurant. Currently operating but restaurant owner is ready to retire. Permit for all fresco dining service is in place. All FF&E and liquor license sold separately. Great lease rate. All electric and plumbing updated in 2016. Great visibility on Western Avenue with strong traffic count (26,700 vehicles per day).