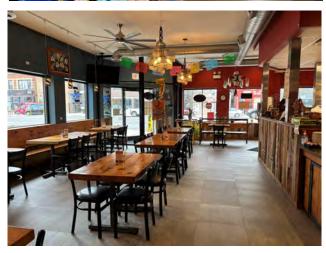

## BEAUTIFUL RESTAURANT FOR LEASE IN NORTH CENTER

\*ALL FF&E & LIQUOR LICENSE SOLD SEPARATELY\*

Amazing opportunity to step into a beauitful restaurant. Currently operating but restaurant owner is ready to retire. Permit for all fresco dining service is in place. All FF&E and liquor license sold separately. Great lease rate. All electric and plumbing updated in 2016. Great visibility on Western Avenue with strong traffic count (26,700 vehicles per day).