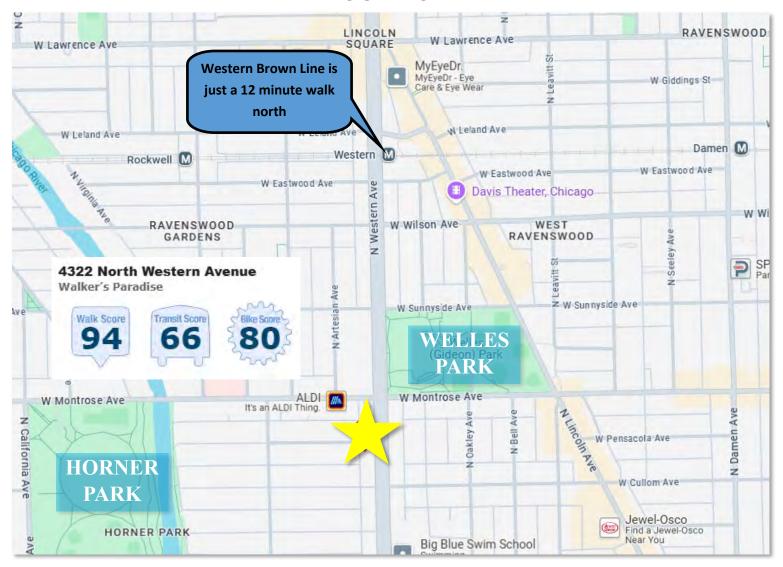

## LOCATION

- Just south of Western and Montrose intersection in North Center.
- Strong Traffic Count: 26,700 vehicles per day travel along Western Avenue.
- Western Avenue Brown Line "El" stop is half a mile away (12 minute walk).
- Nearby businesses include Albany Bank, Shell Gas Station, Aldi, Alexander's Restaurant, Boonie's Filipino Restaurant, Lutz Bakery, Nano Ramen, Backlot Coffee, etc.
- Highly walkable area; walk score of 94.
- Welles Park is half a block away. Horner Park is a couple blocks away.