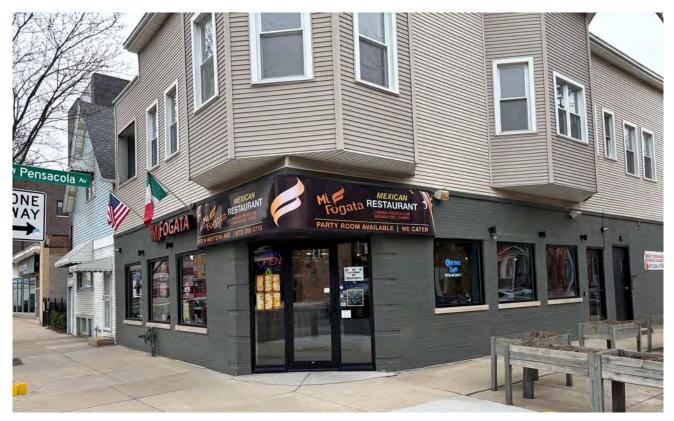

## BEAUTIFUL RESTAURANT FOR LEASE IN NORTH CENTER

\*ALL FF&E & LIQUOR LICENSE SOLD SEPARATELY\*

Amazing opportunity to step into a beauitful restaurant. Currently operating but restaurant owner is ready to retire. Permit for all fresco dining service is in place. All FF&E and liquor license sold separately. Great lease rate. All electric and plumbing updated in 2016. Great visibility on Western Avenue with strong traffic count (26,700 vehicles per day).

## LOCATION

- Just south of Western and Montrose intersection in North Center.
- Strong Traffic Count: 26,700 vehicles per day travel along Western Avenue.
- Western Avenue Brown Line "El" stop is half a mile away (12 minute walk).
- Nearby businesses include Albany Bank, Shell Gas Station, Aldi, Alexander's Restaurant, Boonie's Filipino Restaurant, Lutz Bakery, Nano Ramen, Backlot Coffee, etc.
- Highly walkable area; walk score of 94.
- Welles Park is half a block away. Horner Park is a couple blocks away.