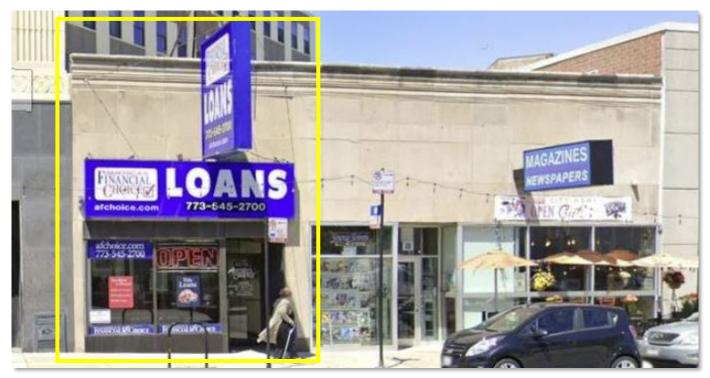

## SIX CORNERS STOREFRONT FOR LEASE ON WELL-TRAVELED CICERO (24K VPD)

• Space Size: ±1,253 SF

 Lease Rate: \$20 PSF Modified Gross (\$2,088.33 per Month)

Zoning: B3-1

## **Details:**

1,253 SF retail storefront on well-traveled Cicero Ave (24,200 Vehicles Per Day). Located at Six Corners intersection of Milwaukee, Irving Park, & Cicero. Great signage allows for high visibility. Perfect location for any retail or office user. Immediately surrounded by national retailers (Target, Walgreens, Ross Dress for Less, Marshalls) and multiple new construction developments.