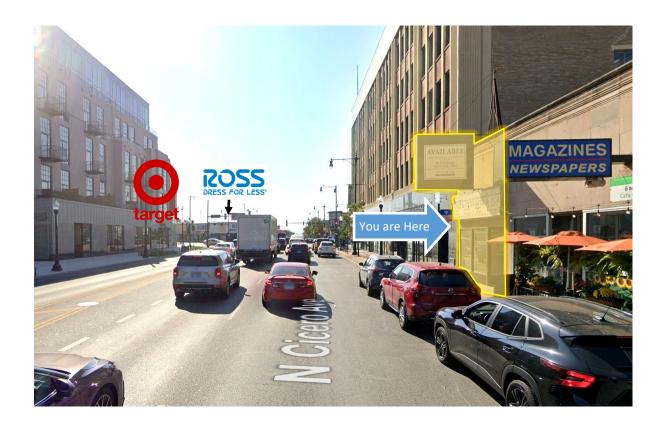

## **Details:**

1,253 SF retail storefront on well-traveled Cicero Ave (24,200 Vehicles Per Day). Located at Six Corners intersection of Milwaukee, Irving Park, & Cicero. Great signage allows for high visibility. Perfect location for any retail or office user. Immediately surrounded by national retailers (Target, Walgreens, Ross Dress for Less, Marshalls) and multiple new construction developments.