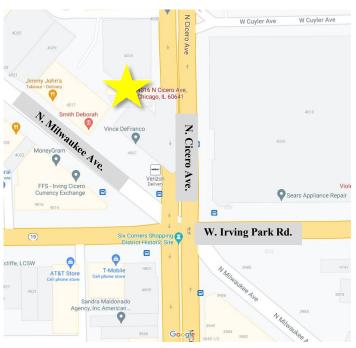

## **Details:**

1,253 SF retail storefront on well-traveled Cicero Ave (24,200 Vehicles Per Day). Located at Six Corners intersection of Milwaukee, Irving Park, & Cicero. Great signage allows for high visibility. Perfect location for any retail or office user. Immediately surrounded by national retailers (Target, Walgreens, Ross Dress for Less, Marshalls) and multiple new construction developments.