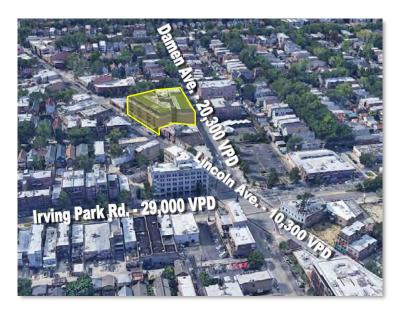

## **LOCATION**

STRAUSS REALTY, LTD.

4220 W. MONTROSE AVENUE CHICAGO, ILLINOIS 60641 PHONE: 773-736-3600