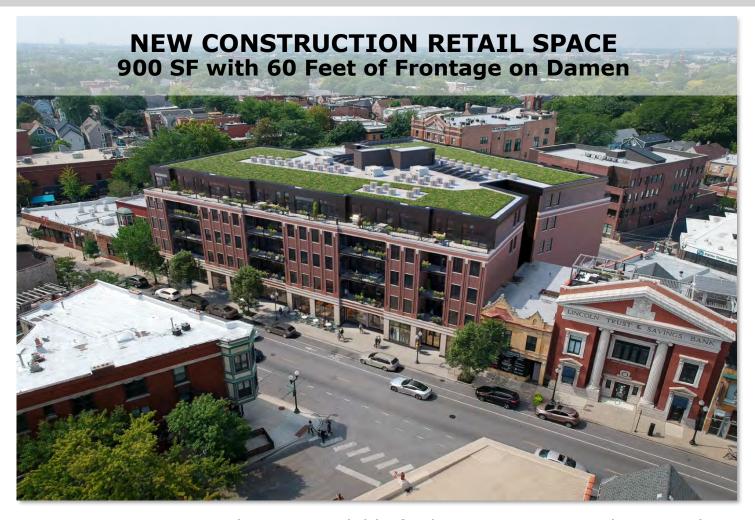

## 3915 N. DAMEN AVE. CHICAGO, IL. 60613

New construction retail space available for lease in prime North Center location. Located on the ground level of a new 5-story mixed-use building with 68 residential units. This space is on Damen street with 60 feet of frontage! Bus Routes 50 and 80 are within a block, while the Brown Line CTA at Irving Park is only a 6-minute walk east. Parking is available.