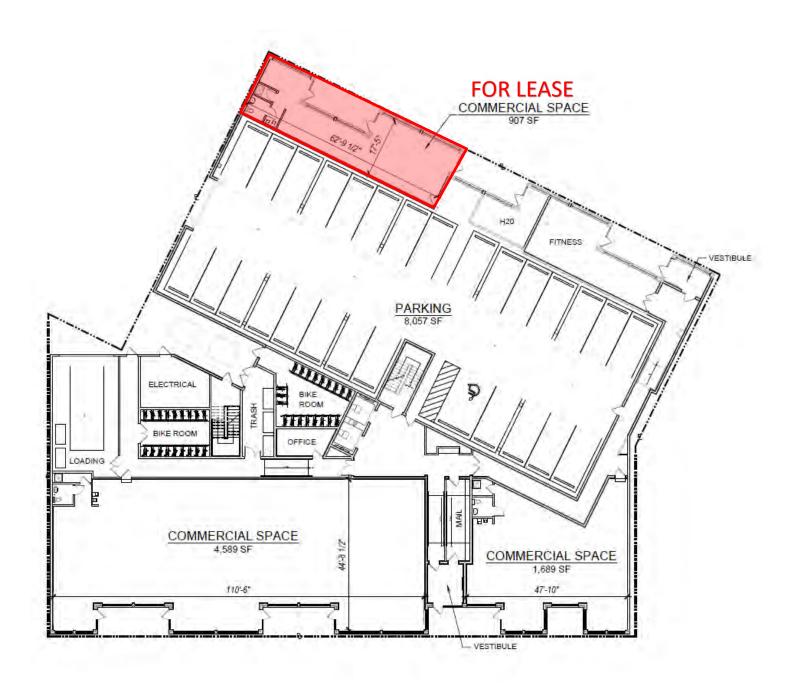

**SPACE AVAILABLE:** 907 SF

**LEASE PRICE:** \$30 PSF, NET

**PASS THROUGHS:** \$5 PSF (Approx.)

**ZONING:** B1-3

**AREA RETAILERS:** 

STRAUSS REALTY, LTD.

4220 W. MONTROSE AVENUE CHICAGO, ILLINOIS 60641 PHONE: 773-736-3600

## **FLOOR PLAN**

STRAUSS REALTY, LTD.

4220 W. MONTROSE AVENUE CHICAGO, ILLINOIS 60641 PHONE: 773-736-3600