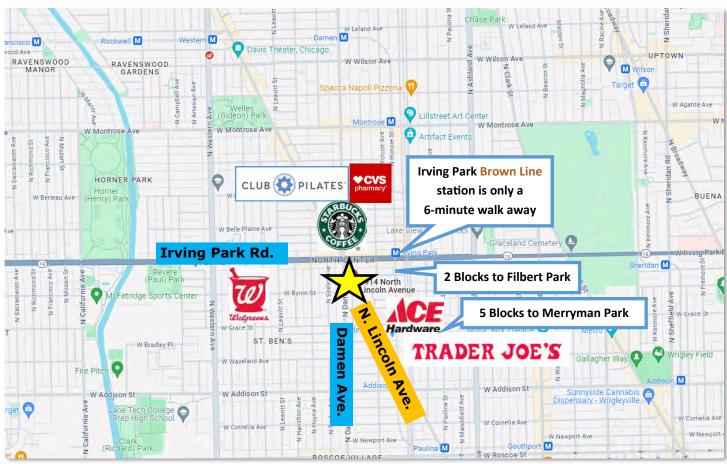

## 3915 N. DAMEN AVE. CHICAGO, IL. 60613

New construction retail space available for lease in prime North Center location. Located on the ground level of a new 5-story mixed-use building with 68 residential units. This space is on Damen street with 60 feet of frontage! Bus Routes 50 and 80 are within a block, while the Brown Line CTA at Irving Park is only a 6-minute walk east. Parking is available.

## **LOCATION**

STRAUSS REALTY, LTD.

4220 W. MONTROSE AVENUE CHICAGO, ILLINOIS 60641 PHONE: 773-736-3600