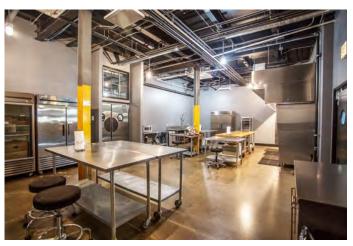

### **51,312 SF CREATIVE/INDUSTRIAL/FLEX PROPERTY FOR SALE**

Must See Property for Sale! 51,312 SF industrial, creative, and flex building in Kinzie Industrial Corridor (only 10 minutes from downtown Chicago). Located at Ohio and Sacramento, directly across from Goose Island Barrel Warehouse in TIF, Enterprise, and Empowerment Zones. The property features 14' clear ceiling height, 3 exterior docks, 4 drive-in doors, and HVAC throughout most of the space. Renovated in 2017, it boasts a rooftop with stunning city skyline views. The warehouse includes partial barrel-truss construction. Portions of the building are currently leased.