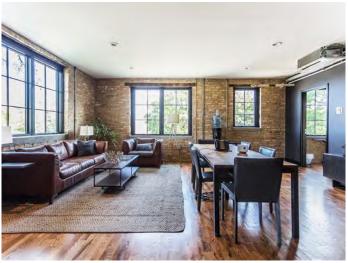

### **51,312 SF CREATIVE/INDUSTRIAL/FLEX PROPERTY FOR SALE**

Must See Property for Sale! 51,312 SF industrial, creative, and flex building in Kinzie Industrial Corridor (only 10 minutes from downtown Chicago). Located at Ohio and Sacramento, directly across from Goose Island Barrel Warehouse in TIF, Enterprise, and Empowerment Zones. The property features 14' clear ceiling height, 3 exterior docks, 4 drive-in doors, and HVAC throughout most of the space. Renovated in 2017, it boasts a rooftop with stunning city skyline views. The warehouse includes partial barrel-truss construction. Portions of the building are currently leased.