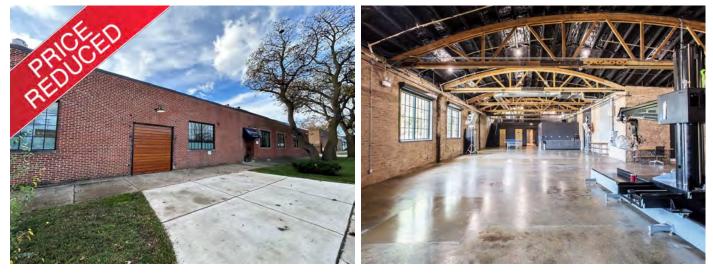

#### **KINZIE INDUSTRIAL CORRIDOR**

### **51,312 SF CREATIVE/INDUSTRIAL/FLEX PROPERTY FOR SALE**

Must See Property for Sale! 51,312 SF industrial, creative, and flex building in Kinzie Industrial Corridor (only 10 minutes from downtown Chicago). Located at Ohio and Sacramento, directly across from Goose Island Barrel Warehouse in TIF, Enterprise, and Empowerment Zones. The property features 14' clear ceiling height, 3 exterior docks, 4 drive-in doors, and HVAC throughout most of the space. Renovated in 2017, it boasts a rooftop with stunning city skyline views. The warehouse includes partial barrel-truss construction. Portions of the building are currently leased.

| Sale Price:           | <del>\$5,500,000 -</del><br>\$4,999,000 |
|-----------------------|-----------------------------------------|
| <b>Building Size:</b> | ±51,312 SF                              |
| Land Size:            | ±43,683 SF                              |
| Ceiling Height:       | 14' Clear                               |
| Docks:                | 2 Exterior                              |
| Drive-In Doors:       | 5                                       |
| Sprinklers:           | Wet                                     |
| Power:                | Ample                                   |
| HVAC:                 | Majority of building has HVAC.          |
| Zoning:               | M1-2                                    |
| Taxes (2023):         | \$167,362.75                            |
| Year Built:           | 1946 (Renovated in 2017)                |
| Ward:                 | Ward 27—Alderman<br>Walter Burnett      |