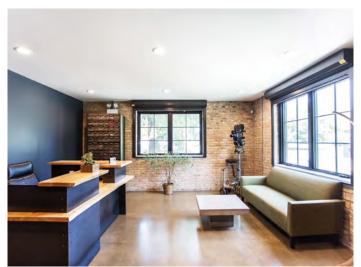

### **51,312 SF CREATIVE/INDUSTRIAL/FLEX PROPERTY FOR SALE**

Must See Property for Sale! 51,312 SF industrial, creative, and flex building in Kinzie Industrial Corridor (only 10 minutes from downtown Chicago). Located at Ohio and Sacramento, directly across from Goose Island Barrel Warehouse in TIF, Enterprise, and Empowerment Zones. The property features 14' clear ceiling height, 3 exterior docks, 4 drive-in doors, and HVAC throughout most of the space. Renovated in 2017, it boasts a rooftop with stunning city skyline views. The warehouse includes partial barrel-truss construction. Portions of the building are currently leased.