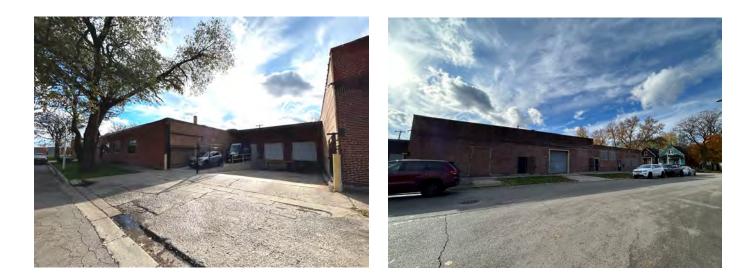

### **51,312 SF CREATIVE/INDUSTRIAL/FLEX PROPERTY FOR SALE**

Must See Property for Sale! 51,312 SF industrial, creative, and flex building in Kinzie Industrial Corridor (only 10 minutes from downtown Chicago). Located at Ohio and Sacramento, directly across from Goose Island Barrel Warehouse in TIF, Enterprise, and Empowerment Zones. The property features 14' clear ceiling height, 3 exterior docks, 4 drive-in doors, and HVAC throughout most of the space. Renovated in 2017, it boasts a rooftop with stunning city skyline views. The warehouse includes partial barrel-truss construction. Portions of the building are currently leased.

| Sale Price:           | <del>\$5,500,000 -</del><br>\$4,999,000 |
|-----------------------|-----------------------------------------|
| <b>Building Size:</b> | ±51,312 SF                              |
| Land Size:            | ±43,683 SF                              |
| Ceiling Height:       | 14' Clear                               |
| Docks:                | 2 Exterior                              |
| Drive-In Doors:       | 5                                       |
| Sprinklers:           | Wet                                     |
| Power:                | Ample                                   |
| HVAC:                 | Majority of building has HVAC.          |
| Zoning:               | M1-2                                    |
| Taxes (2023):         | \$167,362.75                            |
| Year Built:           | 1946 (Renovated in 2017)                |
| Ward:                 | Ward 27—Alderman<br>Walter Burnett      |