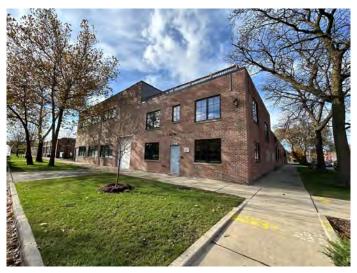

#### **KINZIE INDUSTRIAL CORRIDOR**

### **51,312 SF CREATIVE/INDUSTRIAL/FLEX PROPERTY FOR SALE**

Must See Property for Sale! 51,312 SF industrial, creative, and flex building in Kinzie Industrial Corridor (only 10 minutes from downtown Chicago). Located at Ohio and Sacramento, directly across from Goose Island Barrel Warehouse in TIF, Enterprise, and Empowerment Zones. The property features 14' clear ceiling height, 3 exterior docks, 4 drive-in doors, and HVAC throughout most of the space. Renovated in 2017, it boasts a rooftop with stunning city skyline views. The warehouse includes partial barrel-truss construction. Portions of the building are currently leased.