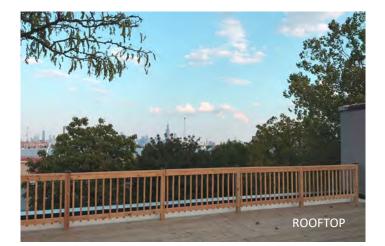

### **51,312 SF CREATIVE/INDUSTRIAL/FLEX PROPERTY FOR SALE**

Must See Property for Sale! 51,312 SF industrial, creative, and flex building in Kinzie Industrial Corridor (only 10 minutes from downtown Chicago). Located at Ohio and Sacramento, directly across from Goose Island Barrel Warehouse in TIF, Enterprise, and Empowerment Zones. The property features 14' clear ceiling height, 3 exterior docks, 4 drive-in doors, and HVAC throughout most of the space. Renovated in 2017, it boasts a rooftop with stunning city skyline views. The warehouse includes partial barrel-truss construction. Portions of the building are currently leased.