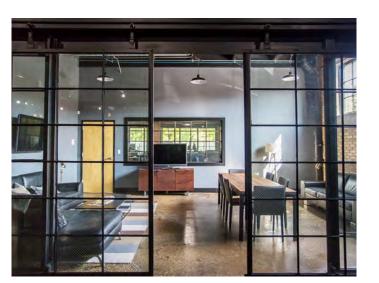

### **51,312 SF CREATIVE/INDUSTRIAL/FLEX PROPERTY FOR SALE**

Must See Property for Sale! 51,312 SF industrial, creative, and flex building in Kinzie Industrial Corridor (only 10 minutes from downtown Chicago). Located at Ohio and Sacramento, directly across from Goose Island Barrel Warehouse in TIF, Enterprise, and Empowerment Zones. The property features 14' clear ceiling height, 3 exterior docks, 4 drive-in doors, and HVAC throughout most of the space. Renovated in 2017, it boasts a rooftop with stunning city skyline views. The warehouse includes partial barrel-truss construction. Portions of the building are currently leased.