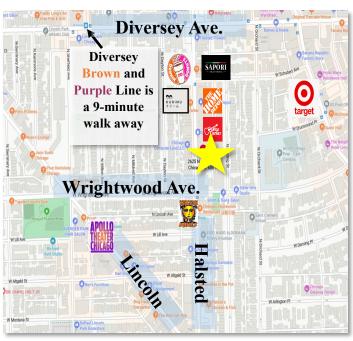

## 2625 N. HALSTED ST.

CHICAGO, IL 60614

## LINCOLN PARK HIGHLY VISIBLE COMMERCIAL CONDO FOR SALE

Highly visible retail/office condo for sale along North Halsted. Great window exposure, hardwood floors, high ceilings, storage, and indoor parking. Nearby tenants include Home Depot, Guitar Center, Baskin' Robbins, Dunkin' Donuts, etc. Long time tenant recently signed 3-year extension. Do not disturb employees or management.