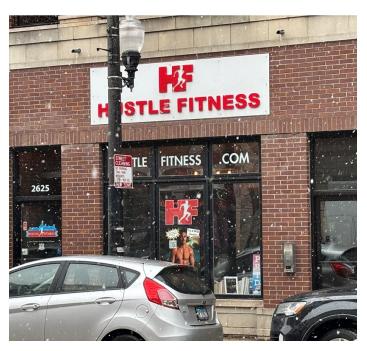

## LINCOLN PARK HIGHLY VISIBLE COMMERCIAL CONDO FOR SALE

Highly visible retail/office condo for sale along North Halsted. Great window exposure, hardwood floors, high ceilings, storage, and indoor parking. Nearby tenants include Home Depot, Guitar Center, Baskin' Robbins, Dunkin' Donuts, etc. Long time tenant recently signed 3-year extension. Do not disturb employees or management.