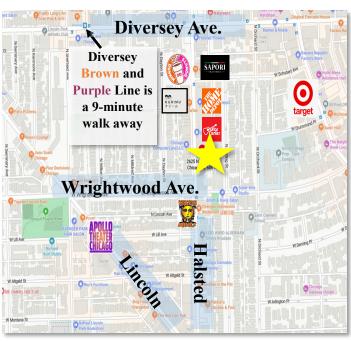

## 2625 N. HALSTED ST.

CHICAGO, IL 60614

## LINCOLN PARK HIGHLY VISIBLE COMMERCIAL CONDO FOR SALE

Highly visible retail/office condo for sale along North Halsted. Great window exposure, hardwood floors, high ceilings, storage, and indoor parking. Nearby tenants include Home Depot, Guitar Center, Baskin' Robbins, Dunkin' Donuts, etc. The condo will be vacated by the end of June. Do not disturb employees or management.