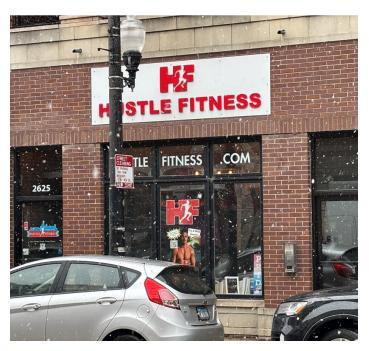

## 2625 N. HALSTED ST.

CHICAGO, IL 60614

## LINCOLN PARK HIGHLY VISIBLE COMMERCIAL CONDO FOR SALE

Highly visible retail/office condo for sale along North Halsted. Great window exposure, hardwood floors, high ceilings, storage, and indoor parking. Nearby tenants include Home Depot, Guitar Center, Baskin' Robbins, Dunkin' Donuts, etc. The condo will be vacated by the end of June. Do not disturb employees or management.