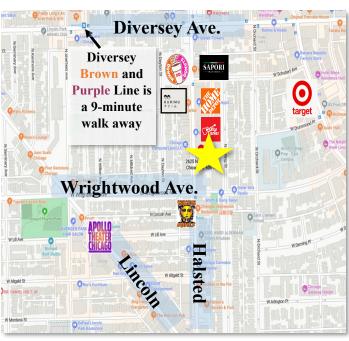

## 2625 N. HALSTED ST.

CHICAGO, IL 60614

## LINCOLN PARK HIGHLY VISIBLE COMMERCIAL CONDO FOR SALE

Highly visible retail/office condo for sale along North Halsted. Great window exposure, hardwood floors, high ceilings, storage, and indoor parking. Nearby tenants include Home Depot, Guitar Center, Baskin' Robbins, Dunkin' Donuts, etc. The condo will be vacated by the end of June. Do not disturb employees or management.