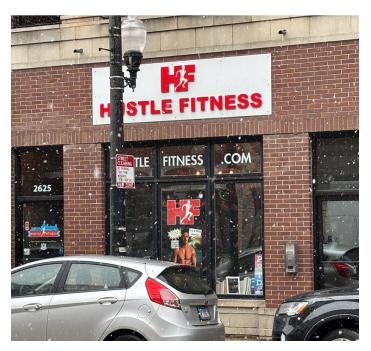

## 2625 N. HALSTED ST.

CHICAGO, IL 60614

## LINCOLN PARK HIGHLY VISIBLE COMMERCIAL CONDO FOR SALE

Highly visible retail/office condo for sale along North Halsted. Great window exposure, hardwood floors, high ceilings, storage, and indoor parking. Nearby tenants include Home Depot, Guitar Center, Baskin' Robbins, Dunkin' Donuts, etc. The condo will be vacated by the end of June. Do not disturb employees or management.