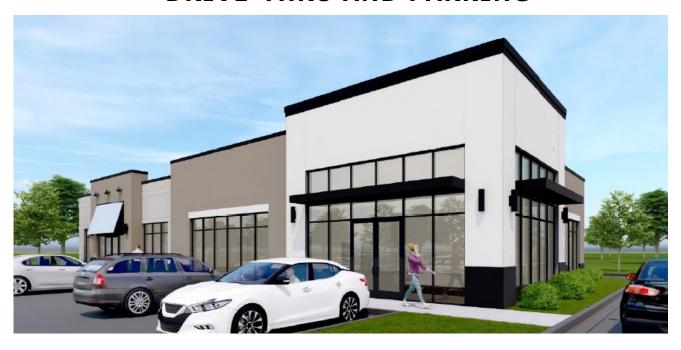

## NEW CONSTRUCTION 2,117 SF RETAIL SPACE FOR LEASE WITH DRIVE-THRU AND PARKING

New construction 2,117 SF retail space with drive -thru and parking. Co-tenant with an immediate care operator.

## Highlights include:

- 18 car parking lot
- 100' of frontage on corner of South Cicero Ave. & 156th St.
- New mixed-use development, including 6 new construction townhomes built next-door, with 32 total units.
- Multiple E8 properties under development nearby, totaling over 300 new residential units.
- High traffic location with over 25,400 vehicles per day traveling along Cicero Ave.