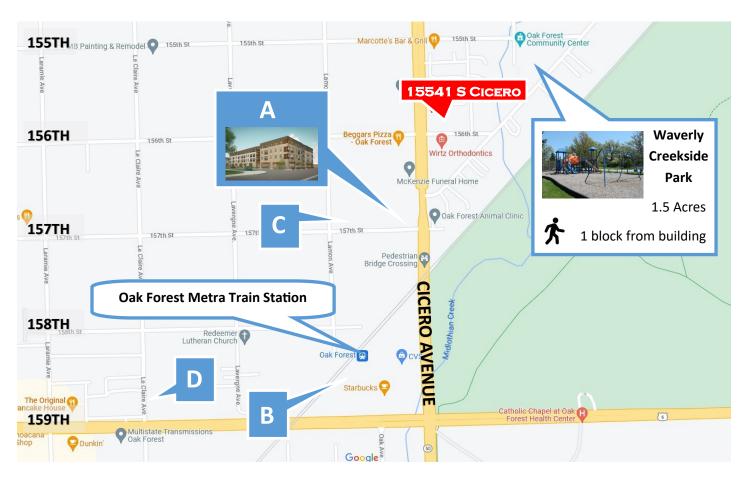

## EM8 PROPERTIES IN OAK FOREST 300+ NEW RESIDENTIAL DEVELOPMENTS

|   | Location                          | # of Units                          | Delivery                        |
|---|-----------------------------------|-------------------------------------|---------------------------------|
| A | Oak Forest I                      | 90 (75 Apartments,<br>15 Townhomes) | Townhomes—11/23 Apartments—4/24 |
| В | Gateway (Directly South of Metra) | ~150 Apartments                     | Q2 2025                         |
| С | Oak Forest K (157th & Lamon)      | 70-85 Age Restricted Apartments     | 2026                            |
| D | 159th & LeClaire                  | 65-85 Townhomes                     | 2026                            |