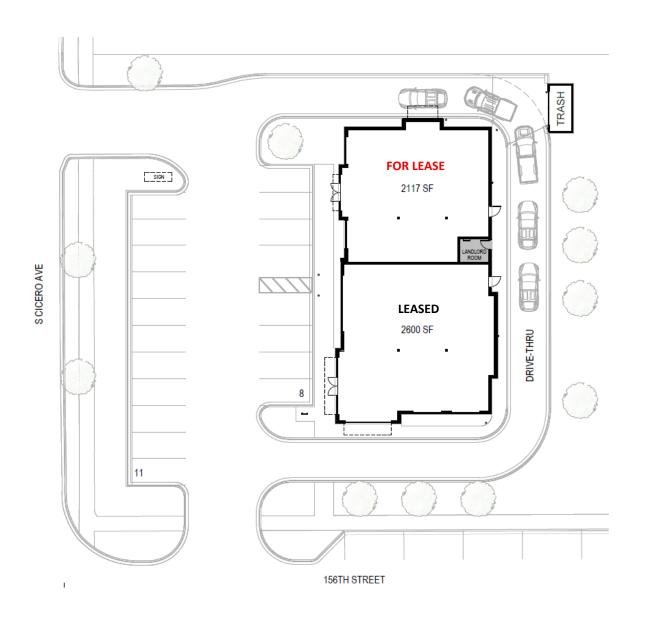

## NEW CONSTRUCTION 2,117 SF RETAIL SPACE FOR LEASE WITH DRIVE-THRU AND PARKING

New construction 2,117 SF retail space with drive -thru and parking. Co-tenant with an immediate care operator.

## Highlights include:

- 18 car parking lot
- 100' of frontage on corner of South Cicero Ave. & 156th St.
- New mixed-use development, including 6 new construction townhomes built next-door, with 32 total units.
- Multiple E8 properties under development nearby, totaling over 300 new residential units.
- High traffic location with over 25,400 vehicles per day traveling along Cicero Ave.

| Space Size:     | 2,117 SF                                        |  |
|-----------------|-------------------------------------------------|--|
| Asking Rent:    | \$35 PSF, NNN                                   |  |
| Traffic Volume: | 25,400 Vehicles<br>per Day along<br>Cicero Ave. |  |
| Zoning:         | C3 - Commercial,<br>Retail, Office,<br>Business |  |