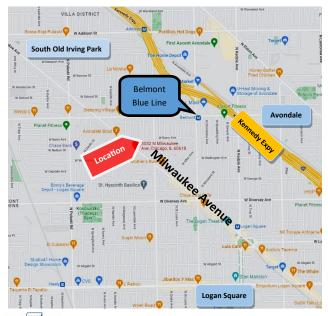

Blue Line "EL" at Belmont is only 0.6 miles away (13 minute walk).

**Size:** ±1,000 SF

**Rental Rate:** \$1,700 per Month

**Rental Type:** Modified Gross

**Zoning:** B3-2

14,500 vehicles per day travel along Milwaukee