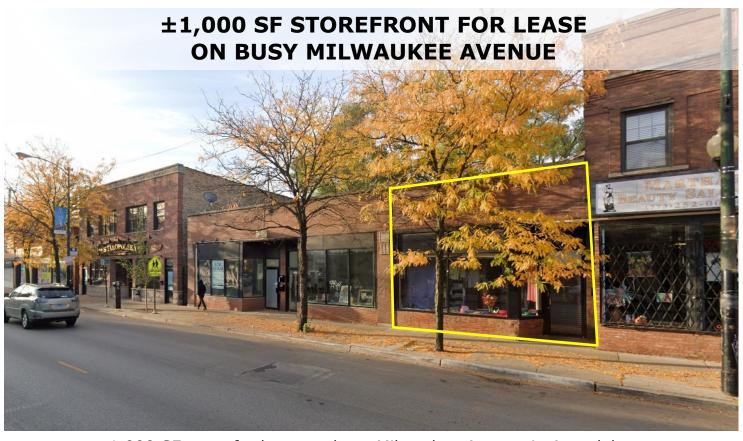

## ±1,000 SF STOREFRONT FOR LEASE ON BUSY MILWAUKEE AVENUE

# 3036 N. MILWAUKEE AVE. CHICAGO, IL. 60618

1,000 SF store for lease on busy Milwaukee Avenue in Avondale.

Great location by highly visible Staropolska restaurant. Other nearby businesses include Avondale Bowl, Walgreen's, Bristol Bar, Sleeping Village Bar and more.

Blue Line "EL" at Belmont is only 0.6 miles away (13 minute walk).

**Size:** ±1,000 SF

**Rental Rate:** \$1,700 per Month

**Rental Type:** Modified Gross

**Zoning:** B3-2

14,500 vehicles per day travel along Milwaukee