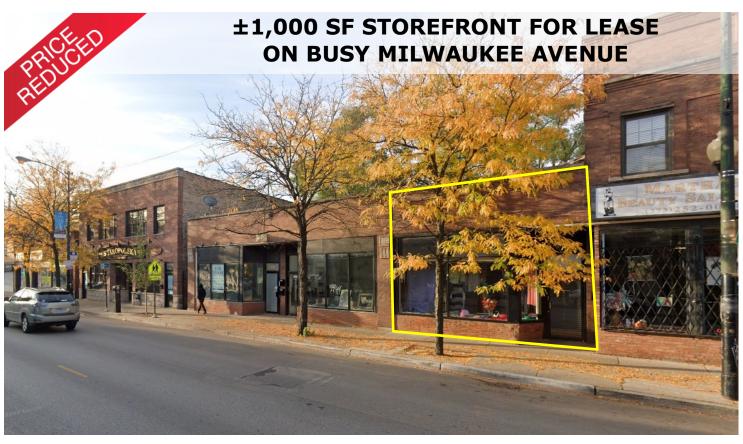

# 3036 N. MILWAUKEE AVE. CHICAGO, IL. 60618

1,000 SF store for lease on busy Milwaukee Avenue in Avondale.

Great location by highly visible Staropolska restaurant. Other nearby businesses include Avondale Bowl, Walgreen's, Bristol Bar, Sleeping Village Bar and more.

## ±1,000 SF STOREFRONT FOR LEASE ON BUSY MILWAUKEE AVENUE