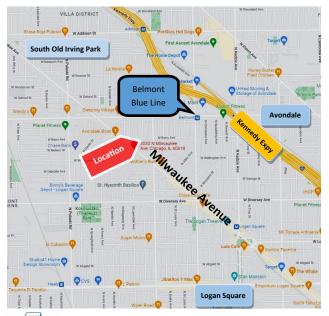

Blue Line "EL" at Belmont is only 0.6 miles away (13 minute walk).

**Size:**  $\pm 1,000 \text{ SF}$ 

\$1,700 per Month

Rental Rate:

\$1,500 per Month

**Rental Type:** Modified Gross

**Zoning:** B3-2

14,500 vehicles per day travel along Milwaukee