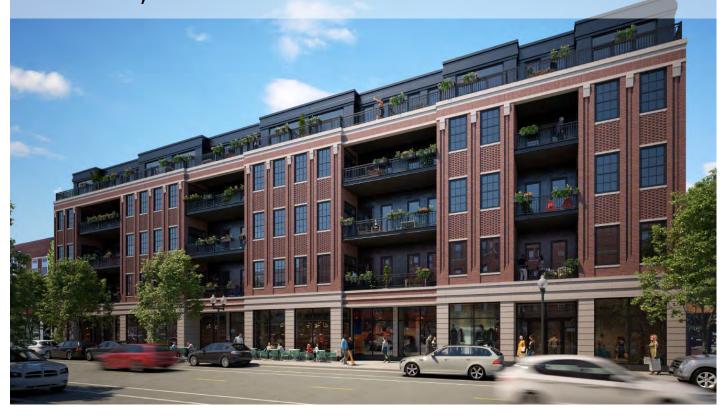

### **NEW CONSTRUCTION IN NORTH CENTER** 900-4,589 SF PRIME RETAIL SPACES FOR LEASE

New construction retail spaces available for lease in prime North Center location. Located on the ground level of a new 5-story mixed-use building with 68 residential units. Bus Routes 50 and 80 are within a block, while the Brown Line CTA at Irving Park is only a 6-minute walk east. Parking is available.