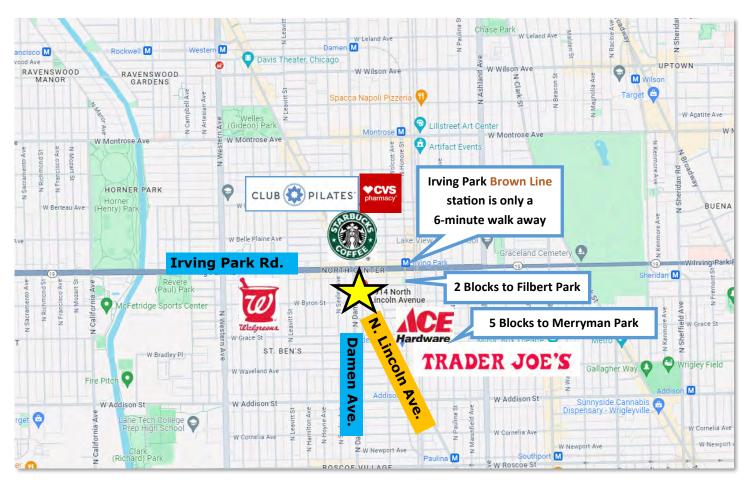

#### **LOCATION**

CRAIG WOLF

847-989-9653

CRAIG@STRAUSSREALTY.COM

STRAUSS REALTY, LTD.

4220 W. Montrose avenue Chicago, Illinois 60641 Phone: 773-736-3600

### **NEW CONSTRUCTION IN NORTH CENTER** 900-4,589 SF PRIME RETAIL SPACES FOR LEASE

New construction retail spaces available for lease in prime North Center location. Located on the ground level of a new 5-story mixed-use building with 68 residential units. Bus Routes 50 and 80 are within a block, while the Brown Line CTA at Irving Park is only a 6-minute walk east. Parking is available.