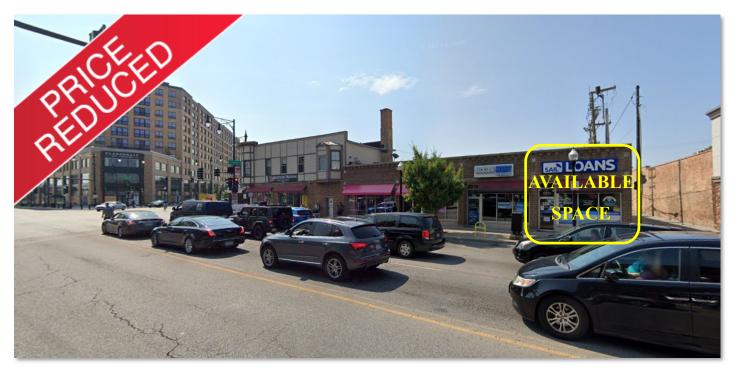

## SIX-CORNERS RETAIL SPACE FOR LEASE **INTERSECTION OF IRVING PARK/CICERO/MILWAUKEE**

±1,791 SF **SPACE SIZE:** Six Corners retail space located by the well-traveled intersection of Irving I EACE DDTCE. ¢76 DCF ¢77 DCF Park/Cicero/Milwaukee. This is an amazing opportunity to lease a space in a high traffic location with new high rise mixed-use developments revitalizing the area.

## **TRAFFIC COUNTS:**

30,000+ VPD—Irving Park Road 27,000+ VPD—Cicero Avenue 11,000+ VPD-Milwaukee Ave

| LEASE PRICE. | <del>\$20 F31 -</del> \$22 F31             |
|--------------|--------------------------------------------|
| LEASE TYPE:  | NNN                                        |
| ZONING:      | B1-3                                       |
| CO-TENANTS:  | T-Mobile<br>Jackson Hewitt Tax<br>Services |