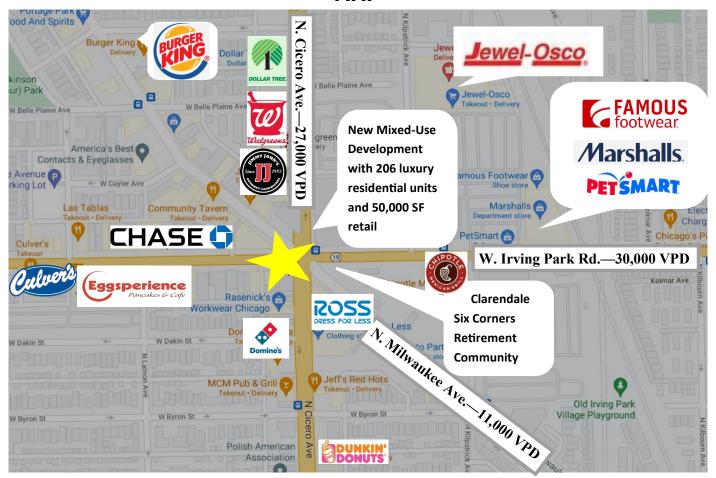

## **TRAFFIC COUNTS:**

30,000+ VPD—Irving Park Road 27,000+ VPD—Cicero Avenue 11,000+ VPD-Milwaukee Ave

| LEASE PRICE. | <del>\$20 F31 -</del> \$22 F31             |
|--------------|--------------------------------------------|
| LEASE TYPE:  | NNN                                        |
| ZONING:      | B1-3                                       |
| CO-TENANTS:  | T-Mobile<br>Jackson Hewitt Tax<br>Services |

## 4815 W. IRVING PARK RD. CHICAGO, IL 60641

MAP