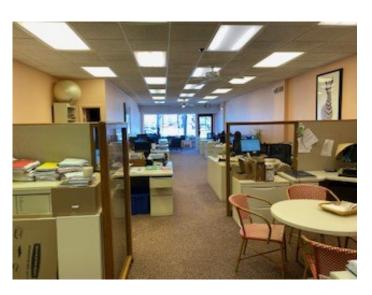

## ±1,200 STORE FOR LEASE IN HUBBARD WOODS SHOPPING DISTRICT

Prime 1,200 SF store for lease in Hubbard Woods Shopping District. Great for retail or office. Located next to Graeter's Ice Cream, directly across from Hubbard Woods Metra Train Station & Hubbard Woods Park.

**SIZE:** 1,200 SF

**LEASE RATE:** \$3,500/Month

**LEASE TYPE:** Gross

NEARBY BUSINESSES:  Graeter's Ice Cream

- Serena & Lily
- Kyoto Sushi
- Momsy's Cafe

STRAUSS REALTY, LTD.

4220 W. MONTROSE AVENUE CHICAGO, ILLINOIS 60641