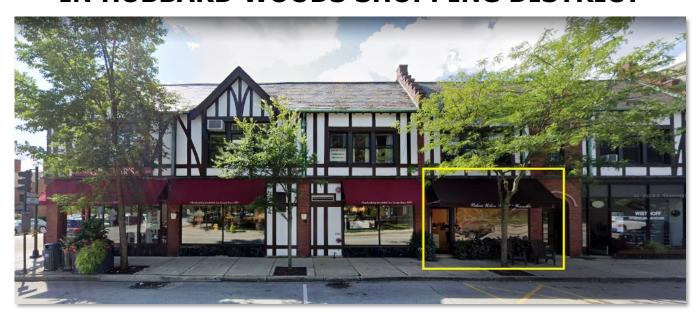

## ±1,200 STORE FOR LEASE IN HUBBARD WOODS SHOPPING DISTRICT

Prime 1,200 SF store for lease in Hubbard Woods Shopping District. Great for retail or office. Located next to Graeter's Ice Cream, directly across from Hubbard Woods Metra Train Station & Hubbard Woods Park.

**SIZE:** 1,200 SF

**LEASE RATE:** \$3,500/Month

**LEASE TYPE:** Gross

NEARBY BUSINESSES:  Graeter's Ice Cream

- Serena & Lily
- Kyoto Sushi
- Momsy's Cafe

STRAUSS REALTY, LTD.

4220 W. MONTROSE AVENUE CHICAGO, ILLINOIS 60641