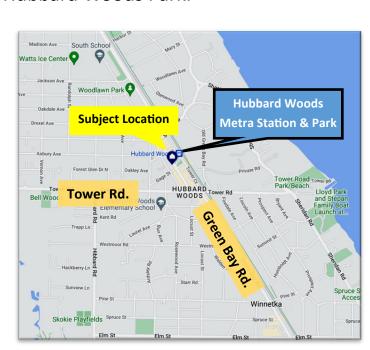

## ±1,200 STORE FOR LEASE IN HUBBARD WOODS SHOPPING DISTRICT

Prime 1,200 SF store for lease in Hubbard Woods Shopping District. Great for retail or office. Located next to Graeter's Ice Cream, directly across from Hubbard Woods Metra Train Station & Hubbard Woods Park.