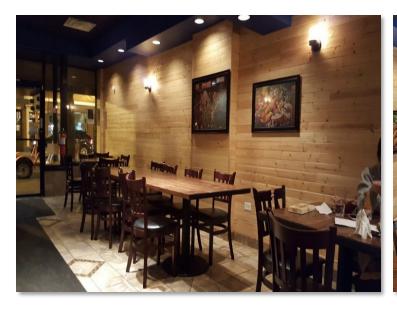

## Located in the heart of Lincoln Square!

Fully-functioning restaurant space available for lease. 10' hood in place and ADA restrooms.

**SPACE AVAILABLE:** ±1,977 SF **LEASE TYPE** GROSS

**LEASE PRICE**: \$50 PSF **ZONING**: B3