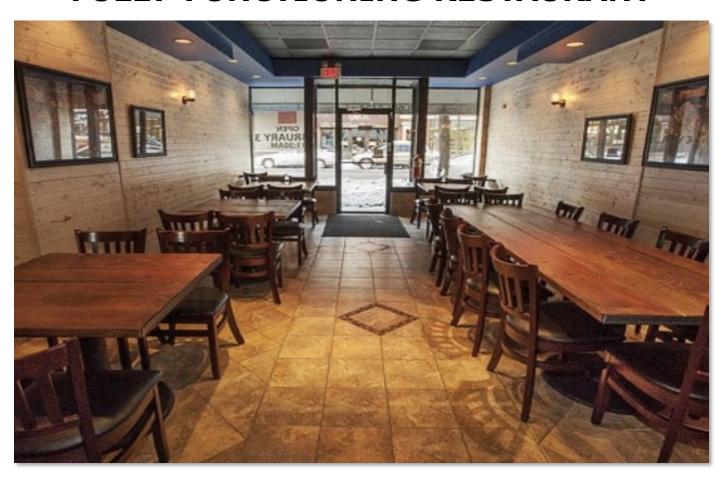

## Located in the heart of Lincoln Square!

Fully-functioning restaurant space available for lease. 10' hood in place and ADA restrooms.

**SPACE AVAILABLE:** ±1,977 SF **LEASE TYPE** GROSS

**LEASE PRICE**: \$50 PSF **ZONING**: B3