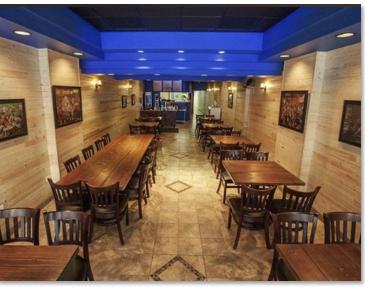

## Located in the heart of Lincoln Square!

Fully-functioning restaurant space available for lease. 10' hood in place and ADA restrooms.

**SPACE AVAILABLE:** ±1,977 SF **LEASE TYPE** GROSS

**LEASE PRICE**: \$50 PSF **ZONING**: B3