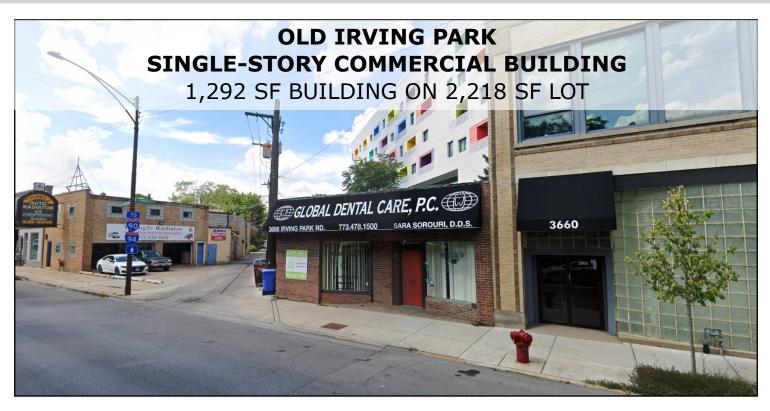

## 3666 W. IRVING PARK RD. CHICAGO, ILLINOIS 60618

Single-story commercial building for sale or lease in well-populated area. Excellent signage and visibility on high traffic Irving Park Road. Former dental office with large reception, offices, and large kitchen. Located next to attractive new library and apartments. Short distance to public transportation and Kennedy Expressway. Street parking is available.

| Space Available:           | 1,292 SF Building on 2,218 SF Lot                                                             |
|----------------------------|-----------------------------------------------------------------------------------------------|
| Asking Rent:               | \$16 PSF, NNN                                                                                 |
| Asking Price:              | \$249,000                                                                                     |
| Taxes (2022):              | \$9,458.07 (PIN#13-14-331-026-0000)                                                           |
| Zoning:                    | C2-2                                                                                          |
| <b>Electrical Service:</b> | 200 Amps Power                                                                                |
| Location:                  | <ul> <li>High traffic location—29,700 vehicles per day along Irving<br/>Park Road.</li> </ul> |