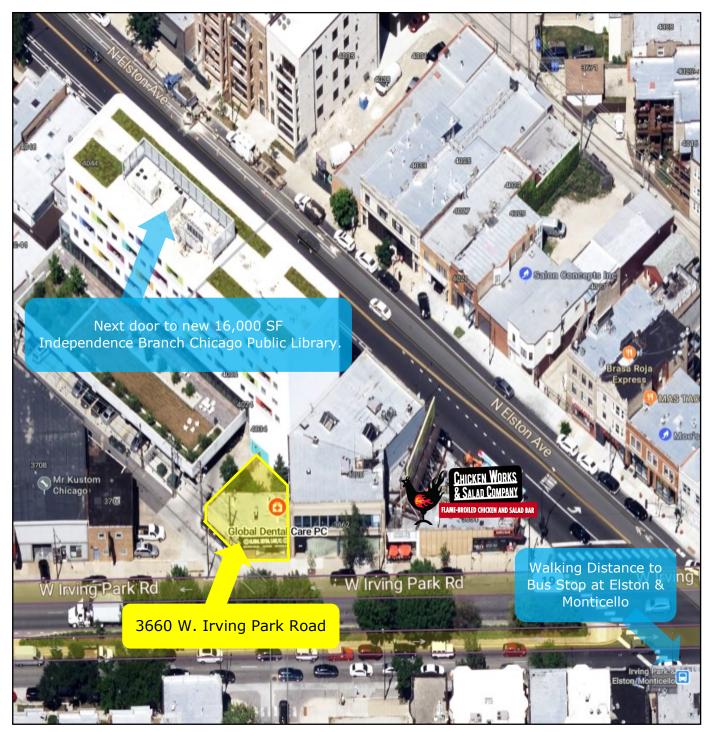

## 3666 W. IRVING PARK RD. CHICAGO, ILLINOIS 60618

Single-story commercial building for sale or lease in well-populated area. Excellent signage and visibility on high traffic Irving Park Road. Former dental office with large reception, offices, and large kitchen. Located next to attractive new library and apartments. Short distance to public transportation and Kennedy Expressway. Street parking is available.

## 3666 W. IRVING PARK RD. CHICAGO, ILLINOIS 60618

Location

High traffic location. Approx. 29,700 vehicles per day travel along Irving Park Rd.

CRAIG WOLF

847-989-9653

CRAIG@STRAUSSREALTY.COM

STRAUSS REALTY, LTD. 4220 W. MONTROSE AVENUE CHICAGO, ILLINOIS 60641 PHONE: 773-736-3600