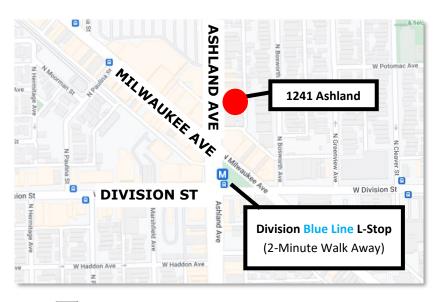

## Wicker Park/Bucktown Newly Remodeled Retail Space For Lease

Newly remodeled retail space for lease on high traffic Ashland Avenue in Wicker Park/Bucktown. Steps to Ashland, Milwaukee & Division intersection and the Division Blue Line L-stop at Polish Triangle. Nearby businesses include Jewel, Lowe's, Mike's Furniture and numerous restaurants and shops that Wicker Park has to offer.

Dunkin'

**Traffic Count:** 23,100 Vehicles per Day

along Ashland Avenue

MJ WEINBERGER

847.334.2587

MJ@STRAUSSREALTY.COM

STRAUSS REALTY, LTD.

4220 W. Montrose Avenue