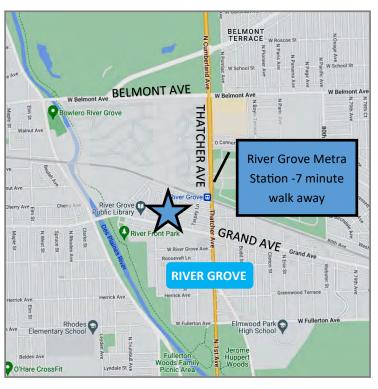

## 950 SF FULLY BUILT-OUT HAIR SALON ON HIGH TRAFFIC GRAND AVENUE (20,900 VPD)

**Size:** 950 SF

**Asking Rent:** \$1,600 per Month

**Rental Type:** Gross

**Location:** • Next to a chiropractor

 7 minute walk to River Grove Metra