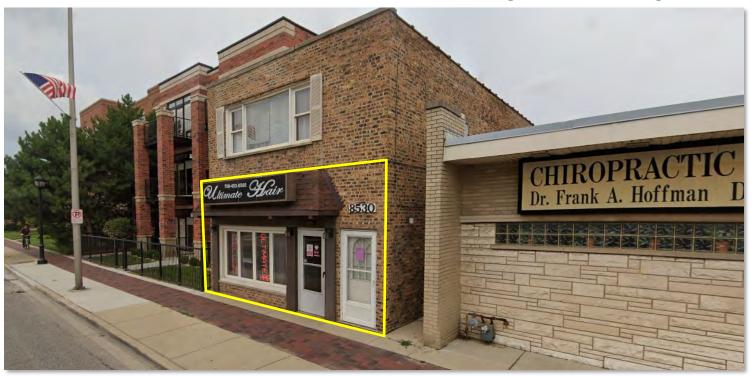

## 8530 W. GRAND AVE. RIVER GROVE, IL 60171

## 950 SF FULLY BUILT-OUT HAIR SALON ON HIGH TRAFFIC GRAND AVENUE (20,900 VPD)

**Size:** 950 SF

**Asking Rent:** \$1,600 per Month

**Rental Type:** Gross

**Location:** • Next to a chiropractor

 7 minute walk to River Grove Metra