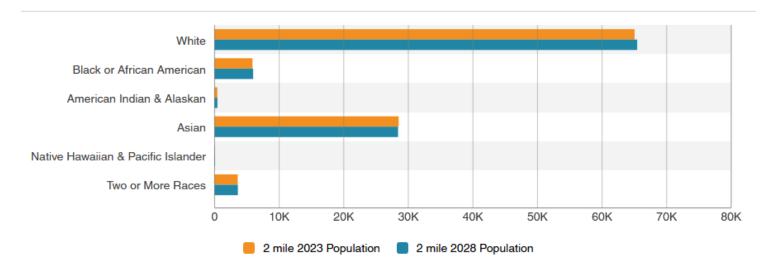

### **DEMOGRAPHICS**

| POPULATION       | 1 MILE | 2 MILES | 3 MILES |
|------------------|--------|---------|---------|
| Total Population | 16,223 | 103,770 | 271,299 |
| Median Age       | 43.2   | 41.1    | 39.9    |

#### Population By Race -

| HOUSEHOLDS & INCOME        | 1 MILE    | 2 MILES   | 3 MILES   |
|----------------------------|-----------|-----------|-----------|
| Total Households           | 5,573     | 35,735    | 97,163    |
| Average Household Size     | 2.9       | 2.8       | 2.7       |
| Average Household Vehicles | 2         | 2         | 1         |
| Average Household Income   | \$112,252 | \$107,367 | \$98,669  |
| Median Home Value          | \$356,318 | \$357,214 | \$346,841 |

<sup>\*</sup>Demographic data provided by Costar. 2023 Estimates.

STRAUSS REALTY, LTD. 4220 W. MONTROSE AVE. CHICAGO, ILLINOIS 60641 PHONE: 773-736-3600