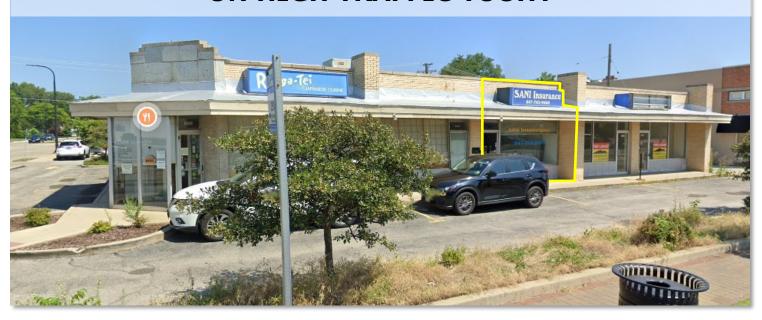

# 1,200 SF STRIP CENTER STORE/OFFICE ON HIGH TRAFFIC TOUHY

Great retail/office space for lease in Lincolnwood on high traffic Touhy Avenue. Strip center has incredible exposure on corner of Touhy Avenue (28,300 Vehicles per Day) and Crawford Avenue (12,300 Vehicles per Day). Located directly across from Jiffy Lube, CIBC Bank, and Shell and Mobil gas stations. Includes parking spots onsite, as well as public parking lot adjacent. Ideal setting for professional services like accounting, real estate, insurance agencies, mortgage, and legal practices. Don't miss out on this prime location!

### 3952 W. TOUHY AVE. LINCOLNWOOD, IL 60712