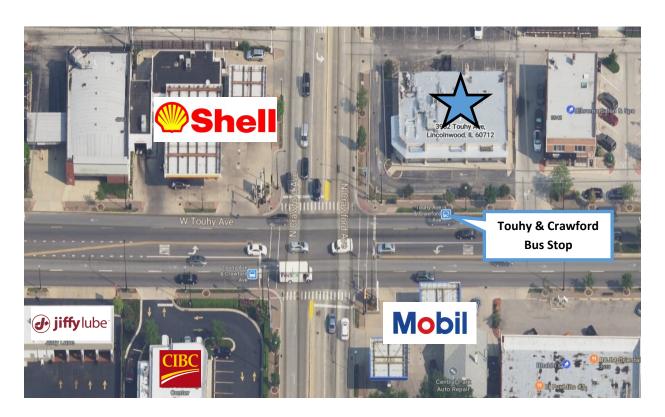

# 1,200 SF STRIP CENTER STORE/OFFICE ON HIGH TRAFFIC TOUHY

Great retail/office space for lease in Lincolnwood on high traffic Touhy Avenue. Strip center has incredible exposure on corner of Touhy Avenue (28,300 Vehicles per Day) and Crawford Avenue (12,300 Vehicles per Day). Located directly across from Jiffy Lube, CIBC Bank, and Shell and Mobil gas stations. Includes parking spots onsite, as well as public parking lot adjacent. Ideal setting for professional services like accounting, real estate, insurance agencies, mortgage, and legal practices. Don't miss out on this prime location!

**Size:** 1,200 SF

**Asking Rent:** \$2,600 per Month

**Rental Type:** Modified Gross

**Zoning:** B-2

**Public Transit:** Touhy & Crawford Bus Stop in Front

**Highway Access:** I-94 Expressway is 5-Minute Drive Away

#### **NEARBY BUSINESSES**