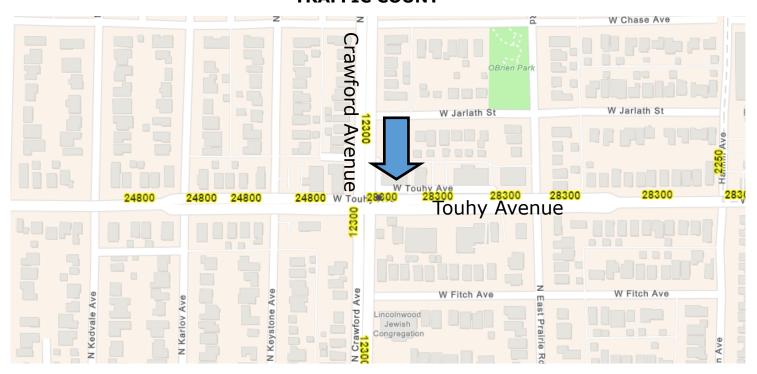

# 1,200 SF STRIP CENTER STORE/OFFICE ON HIGH TRAFFIC TOUHY

Great retail/office space for lease in Lincolnwood on high traffic Touhy Avenue. Strip center has incredible exposure on corner of Touhy Avenue (28,300 Vehicles per Day) and Crawford Avenue (12,300 Vehicles per Day). Located directly across from Jiffy Lube, CIBC Bank, and Shell and Mobil gas stations. Includes parking spots onsite, as well as public parking lot adjacent. Ideal setting for professional services like accounting, real estate, insurance agencies, mortgage, and legal practices. Don't miss out on this prime location!

#### **TRAFFIC COUNT**

MJ WEINBERGER

847-334-2587

MJ@straussrealty.com

STRAUSS REALTY, LTD. 4220 W. MONTROSE AVE. CHICAGO, ILLINOIS 60641

PHONE: 773-736-3600

This flyer was produced using data from private and government sources deemed reliable. The information herein is provided without representation.