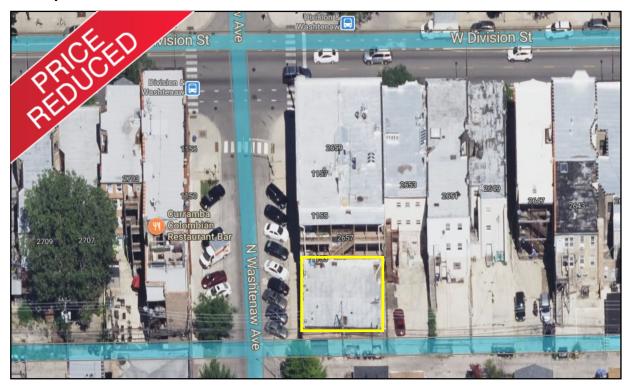

## FOR LEASE: 2,000 SF GARAGE AT DIVISION & WASHTENAW

Rear garage situated in Humboldt Park, spanning 2,000 square feet. The garage features a 12-foot ceiling, an overhead door, and convenient alley access.

| Size:          | 2,000 SF                                                      |
|----------------|---------------------------------------------------------------|
| Lease Price:   | \$1,800 per Month (Gross)                                     |
|                | \$1,500 per Month                                             |
| Zoning:        | B1-1                                                          |
| Overhead Door: | 1                                                             |
| Dimensions:    | 50' Wide x 40' Deep                                           |
| Ceiling:       | 12'                                                           |
| Location:      |                                                               |
|                | Located in Paseo Boricua area —known as "Little Puerto Rico". |