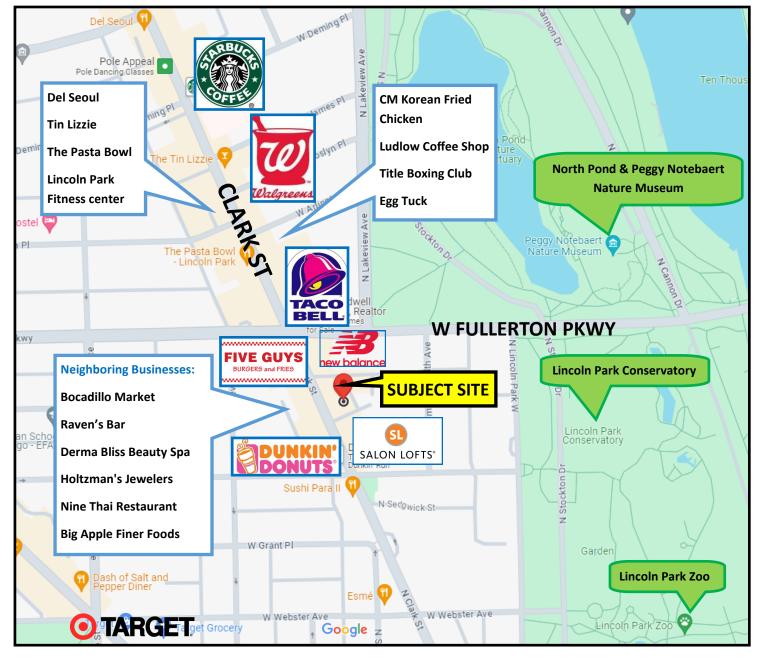

This flyer was produced using data from private and government sources deemed reliable. The information herein is provided without representation.

**Retail & Site Map** 

- Dense retail area with national franchises (Dunkin', Five Guys, New Balance, etc.) and local hot spots.
- Fullerton Station (Brown, Purple, Red Lines) is a 15-minute walk away.
- Clybourn Station Commuter Rail (Union Pacific North, Union Pacific Northwest Lines) is a 5-minute drive.
- Lincoln Park Zoo is a 6-minute walk away.