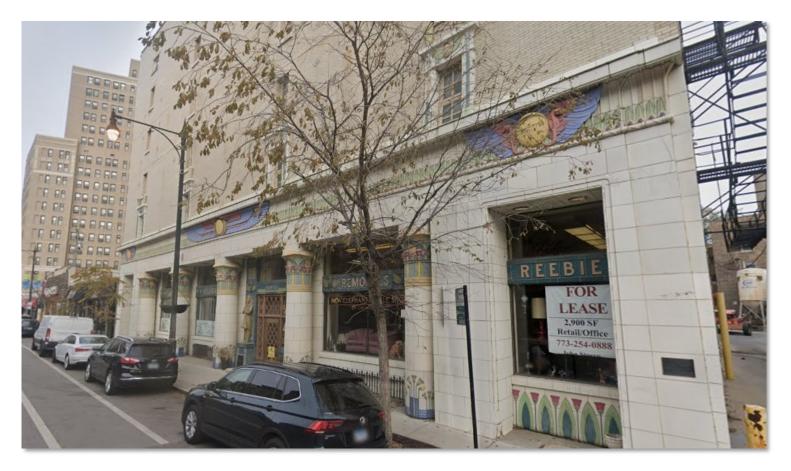

## LINCOLN PARK: ±3,300 SF Historic Office/Retail Space For Lease

High visibility, historic landmark space situated on Clark Street. Convenient access to loading docks and onsite parking in the rear, along with additional storage in the building. Located in densely populated Lincoln Park, the space is in close proximity to Lincoln Park Zoo and Lake Shore Drive. The interior features a distinctive Egyptian theme with decorative columns, 20-foot ceiling, elegant marble floors and dedicated bathrooms. This property is ideal for various uses, such as retail, office, or entertainment.

Available Space: Rental Rate: Lease Type: Zoning: Parking: ±3,300 SF \$7,000 Monthly GROSS B1 Onsite parking in rear

**CRAIG WOLF** 847-989-9653

047-909-9005

CRAIG@STRAUSSREALTY.COM

STRAUSS REALTY, LTD. 4220 W. MONTROSE AVENUE CHICAGO, ILLINOIS 60641 PHONE: 773-736-3600