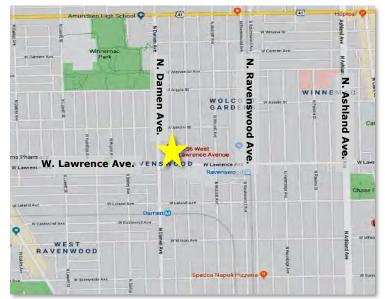

This site is located on a busy stretch of Lawrence Avenue between Damen and Ravenswood Avenue.

| Lease Rate:  | \$20 PSF Net                                             |
|--------------|----------------------------------------------------------|
| Pass-Thru    | \$10 PSF (Estimated)                                     |
| Space Sizes: | ±1,280 SF, ±1,512 SF & ±1,323 SF<br>(±4,115 SF Combined) |
| Zoning:      | B1-2                                                     |
| Parking:     | Available                                                |

#### **Transportation Nearby:**

CTA bus lines on Lawrence & Damen Damen/Wilson Brown line subway station Two blocks from the Ravenswood Metra station.

**PATRICK DUFFY** 773-736-3600 CRAIG WOLF

J 047

DUFFY@STRAUSSREALTY.COM (