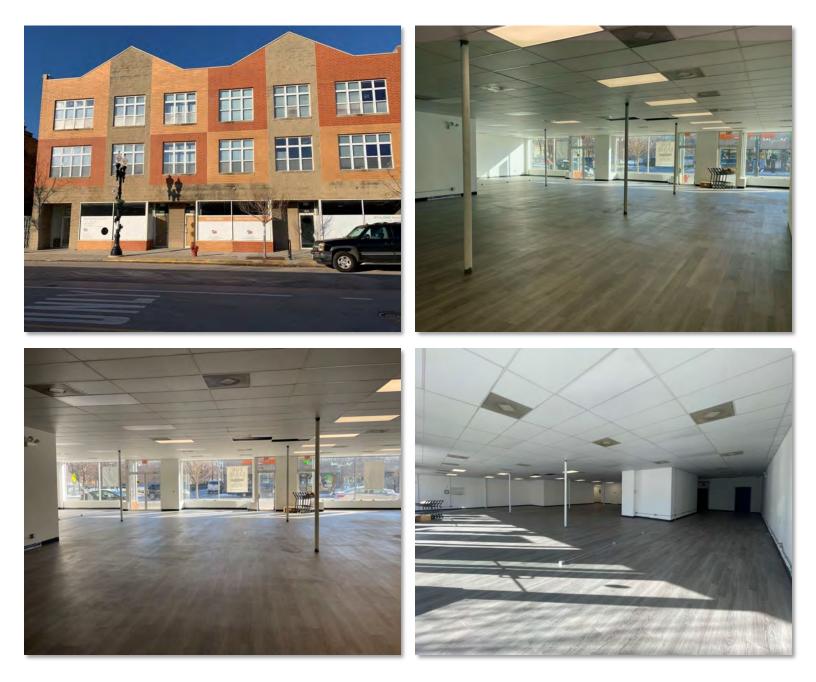

# **RAVENSWOOD AREA** ±1,280 SF - ±4,115 SF STOREFRONT/OFFICE AVAILABLE

Located on the ground floor of a  $\pm 19,000$  SF, 3-story mixed-use condo building. Space divisible to 3 units. 65'+ of frontage with large front windows. 10' ceilings with dropped acoustic tile grid, 13' to beams above. Currently set up as one space with three entrances. Basement below with separate rear entrance for storage & plumbing access.

This site is located on a busy stretch of Lawrence Avenue between Damen and Ravenswood Avenue.

| Lease Rate:  | \$20 PSF Net                                             |
|--------------|----------------------------------------------------------|
| Pass-Thru    | \$10 PSF (Estimated)                                     |
| Space Sizes: | ±1,280 SF, ±1,512 SF & ±1,323 SF<br>(±4,115 SF Combined) |
| Zoning:      | B1-2                                                     |
| Parking:     | Available                                                |