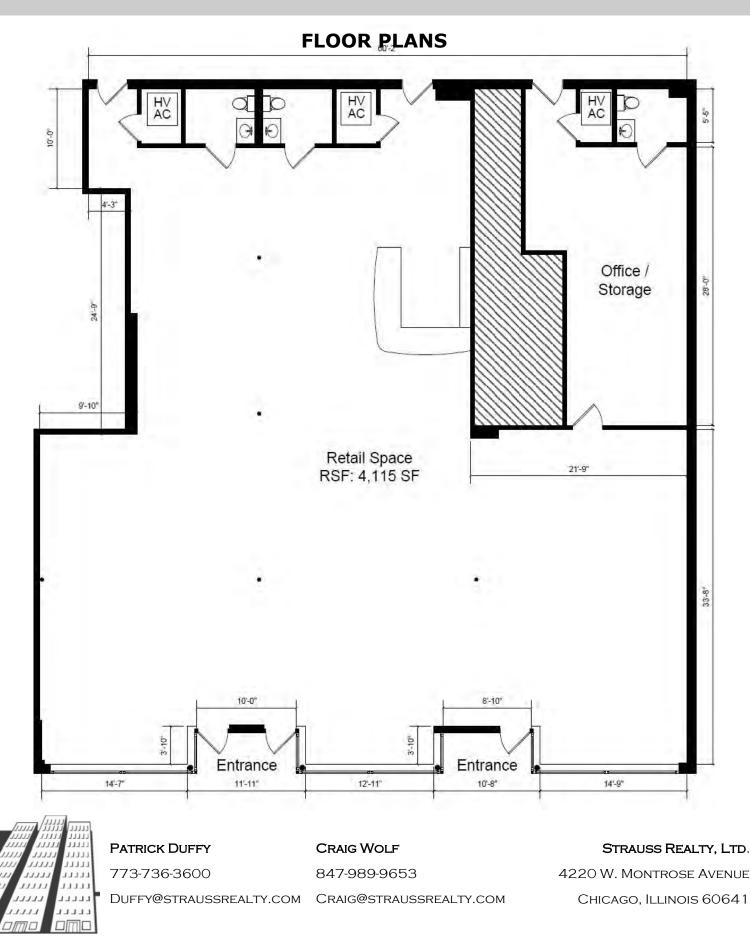

# **RAVENSWOOD AREA** ±1,280 SF - ±4,115 SF STOREFRONT/OFFICE AVAILABLE

Located on the ground floor of a  $\pm 19,000$  SF, 3-story mixed-use condo building. Space divisible to 3 units. 65'+ of frontage with large front windows. 10' ceilings with dropped acoustic tile grid, 13' to beams above. Currently set up as one space with three entrances. Basement below with separate rear entrance for storage & plumbing access.

This site is located on a busy stretch of Lawrence Avenue between Damen and Ravenswood Avenue.

| Lease Rate:  | \$20 PSF Net                                             |
|--------------|----------------------------------------------------------|
| Pass-Thru    | \$10 PSF (Estimated)                                     |
| Space Sizes: | ±1,280 SF, ±1,512 SF & ±1,323 SF<br>(±4,115 SF Combined) |
| Zoning:      | B1-2                                                     |
| Parking:     | Available                                                |

### **PATRICK DUFFY** 773-736-3600

**CRAIG WOLF** 847-989-9653

DUFFY@STRAUSSREALTY.COM

CRAIG@STRAUSSREALTY.COM

STRAUSS REALTY, LTD. 4220 W. MONTROSE AVENUE CHICAGO, ILLINOIS 60641

**FLOOR PLANS** 

**PATRICK DUFFY** 773-736-3600 **CRAIG WOLF** 847-989-9653