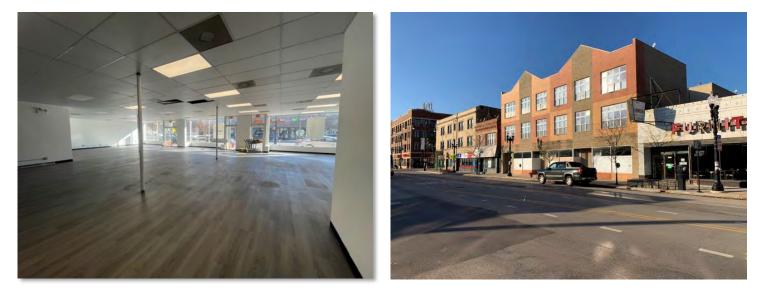

# **RAVENSWOOD AREA** ±1,280 SF - ±4,115 SF STOREFRONT/OFFICE AVAILABLE

Located on the ground floor of a  $\pm 19,000$  SF, 3-story mixed-use condo building. Space divisible to 3 units. 65'+ of frontage with large front windows. 10' ceilings with dropped acoustic tile grid, 13' to beams above. Currently set up as one space with three entrances. Basement below with separate rear entrance for storage & plumbing access.

This site is located on a busy stretch of Lawrence Avenue between Damen and Ravenswood Avenue.

| Lease Rate:  | \$20 PSF Net                                             |
|--------------|----------------------------------------------------------|
| Pass-Thru    | \$10 PSF (Estimated)                                     |
| Space Sizes: | ±1,280 SF, ±1,512 SF & ±1,323 SF<br>(±4,115 SF Combined) |
| Zoning:      | B1-2                                                     |
| Parking:     | Available                                                |