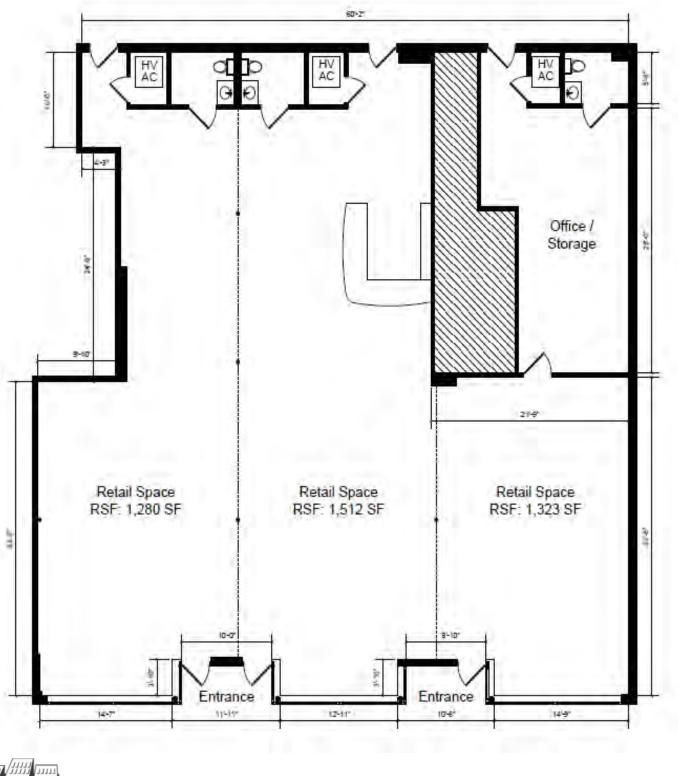

# **RAVENSWOOD AREA** ±1,280 SF - ±4,115 SF STOREFRONT/OFFICE AVAILABLE

Located on the ground floor of a  $\pm 19,000$  SF, 3-story mixed-use condo building. Space divisible to 3 units. 65'+ of frontage with large front windows. 10' ceilings with dropped acoustic tile grid, 13' to beams above. Currently set up as one space with three entrances. Basement below with separate rear entrance for storage & plumbing access.

This site is located on a busy stretch of Lawrence Avenue between Damen and Ravenswood Avenue.

| Lease Rate:  | \$20 PSF Net                                             |
|--------------|----------------------------------------------------------|
| Pass-Thru    | \$10 PSF (Estimated)                                     |
| Space Sizes: | ±1,280 SF, ±1,512 SF & ±1,323 SF<br>(±4,115 SF Combined) |
| Zoning:      | B1-2                                                     |
| Parking:     | Available                                                |