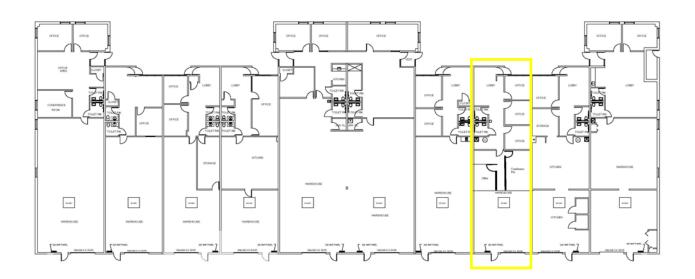

## Summary

- Unit 354: ±2,050 SF Offices + Warehouse
- Rental Rate: \$18.73 PSF, Modified Gross
- Space includes lobby area, 4 offices, conference room, bathrooms and warehouse with a skylight and 1 overhead door
- Zoning: I
- Ceiling Height: 14'
- 73 Shared Parking Spaces
- 200 amps
- Mix of Offices/Warehouses/Flex/Tech
- 1 Drive-In Door (10'x10')
- Wet Sprinklers