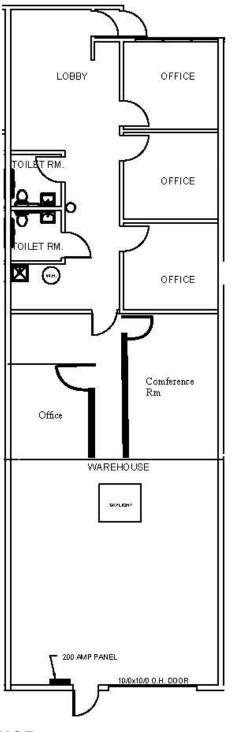

## Summary

- Unit 354: ±2,050 SF Offices + Warehouse
- Rental Rate: \$18.73 PSF, Modified Gross
- Space includes lobby area, 4 offices, conference room, bathrooms and warehouse with a skylight and 1 overhead door
- Zoning: I
- Ceiling Height: 14'
- 73 Shared Parking Spaces
- 200 amps
- Mix of Offices/Warehouses/Flex/Tech
- 1 Drive-In Door (10'x10')
- Wet Sprinklers