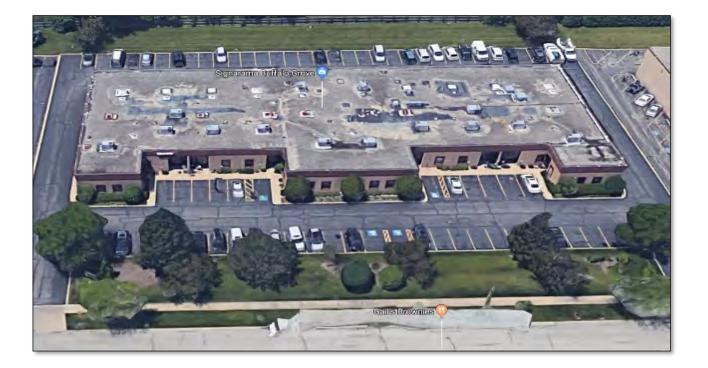

## FOR LEASE OFFICES/WAREHOUSE ±2,050 SF AVAILABLE \$18.73 PSF, MODIFIED GROSS

## Summary

- Unit 354: ±2,050 SF Offices + Warehouse
- Rental Rate: \$18.73 PSF, Modified Gross
- Space includes lobby area, 4 offices, conference room, bathrooms and warehouse with a skylight and 1 overhead door
- Zoning: I
- Ceiling Height: 14'
- 73 Shared Parking Spaces
- 200 amps
- Mix of Offices/Warehouses/Flex/Tech
- 1 Drive-In Door (10'x10')
- Wet Sprinklers