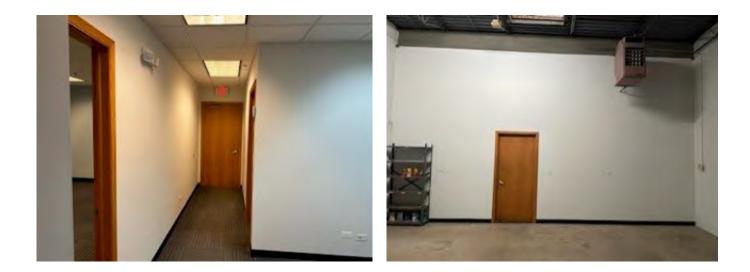

## Summary

- Unit 354: ±2,050 SF Offices + Warehouse
- Rental Rate: \$18.73 PSF, Modified Gross
- Space includes lobby area, 4 offices, conference room, bathrooms and warehouse with a skylight and 1 overhead door
- Zoning: I
- Ceiling Height: 14'
- 73 Shared Parking Spaces
- 200 amps
- Mix of Offices/Warehouses/Flex/Tech
- 1 Drive-In Door (10'x10')
- Wet Sprinklers