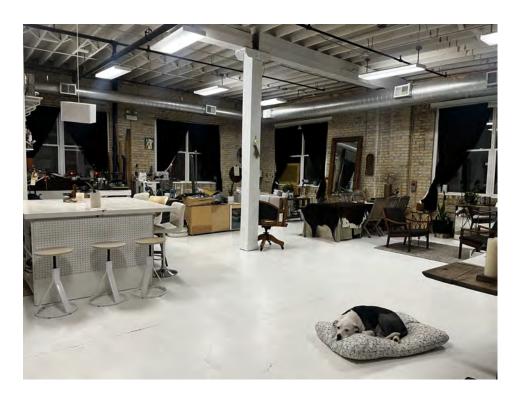

## NEWLY AVAILABLE 1,500 SF LIVE/WORK SPACE WITH PARKING

Spectacular 2nd floor commercial loft space suitable for living, working or both. 1,500 square feet includes private office/bedroom, kitchenette, private bathroom and secured parking. **Available May 1, 2025.** 

## NEWLY AVAILABLE 1,500 SF LIVE/WORK SPACE WITH PARKING

**Size:** 1,500 SF

Rental Rate: \$2,000 per Month

Including air conditioning, heat and parking.

**Type:** Modified Gross

**Zoning:** RS-3

**Parking:** Gated parking lot