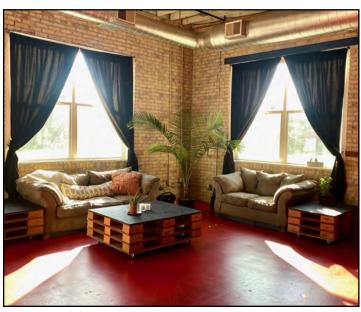

## NEWLY AVAILABLE 1,500 SF LIVE/WORK SPACE WITH PARKING

Spectacular 2nd floor commercial loft space suitable for living, working or both. 1,500 square feet includes private office/bedroom, kitchenette, private bathroom and secured parking. **Available May 1, 2025.** 

## NEWLY AVAILABLE 1,500 SF LIVE/WORK SPACE WITH PARKING

**Size:** 1,500 SF

Rental Rate: \$2,000 per Month

Including air conditioning, heat and parking.

**Type:** Modified Gross

**Zoning:** RS-3

**Parking:** Gated parking lot