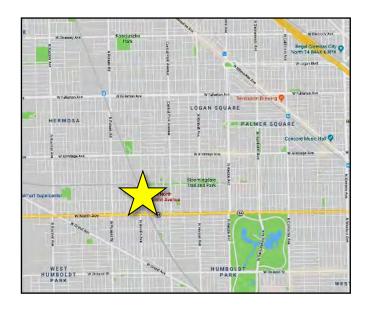

## 1633 N. HAMLIN AVE. CHICAGO, ILLINOIS 60647

## NEWLY AVAILABLE 1,500 SF LIVE/WORK SPACE WITH PARKING





Spectacular 2nd floor commercial loft space suitable for living, working or both. 1,500 square feet includes private office/bedroom, kitchenette, private bathroom and secured parking. **Available May 1, 2025.** 



**Size:** 1,500 SF

\$2,000 per Month

Íncluding air conditioning,

heat and parking.

**Type:** Modified Gross

**Zoning:** RS-3

**Rental Rate:** 

**Parking:** Gated parking lot.



STRAUSS REALTY, LTD.

4220 W. Montrose avenue Chicago, Illinois 60641 Phone: 773-736-3600



## NEWLY AVAILABLE 1,500 SF LIVE/WORK SPACE WITH PARKING



**Size:** 1,500 SF

Rental Rate: \$2,000 per Month

Including air conditioning, heat and parking.

**Type:** Modified Gross

**Zoning:** RS-3

**Parking:** Gated parking lot



STRAUSS REALTY, LTD.

4220 W. MONTROSE AVENUE CHICAGO, ILLINOIS 60641 PHONE: 773-736-3600