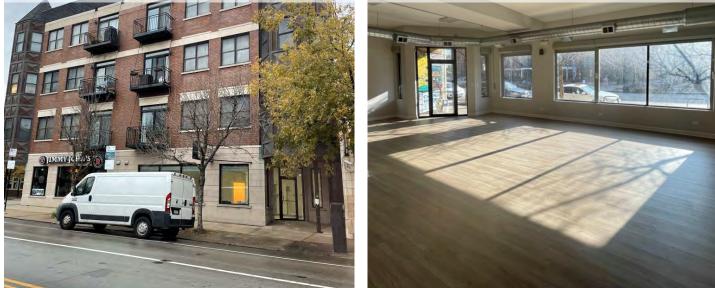

## 1144 W. WILSON AVE. CHICAGO, IL 60640

 Space Available:
 ±1,200 SF

 Lease Rate:
 \$25 PSF, GROSS

 Zoning:
 B3-3

- Located across from Truman College, with an enrollment of over 19,000 students.
- Just west of the Wilson Red and Purple Line L-stop, which records over 1.3 million total entries annually.
- Anchored by Jimmy John's at the base of a 12-unit apartment complex in the bustling Uptown area.
- Ideal for any retail or service business.

**CRAIG WOLF** 

847-989-9653

CRAIG@STRAUSSREALTY.COM

 Noteworthy neighbors along Wilson Avenue include Downstate Donuts, Uptown Taproom, Sam & Gertie's vegan restaurant, Lucy's American Restaurant, and more