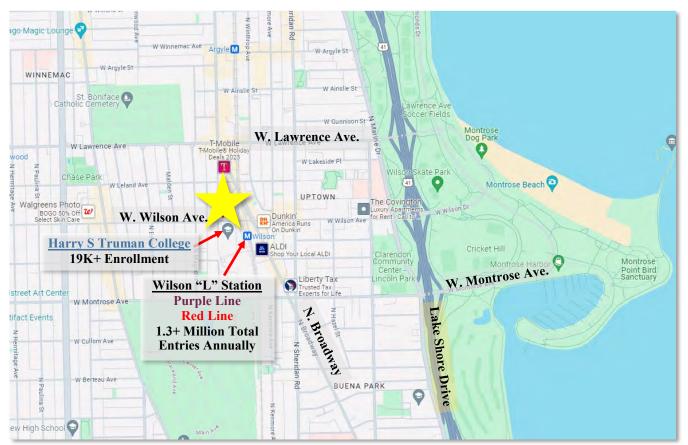

## 1144 W. WILSON AVE. CHICAGO, IL 60640

 Space Available:
 ±1,200 SF

 Lease Rate:
 \$25 PSF, GROSS

 Zoning:
 B3-3

- Located across from Truman College, with an enrollment of over 19,000 students.
- Just west of the Wilson Red and Purple Line L-stop, which records over 1.3 million total entries annually.
- Anchored by Jimmy John's at the base of a 12-unit apartment complex in the bustling Uptown area.
- Ideal for any retail or service business.