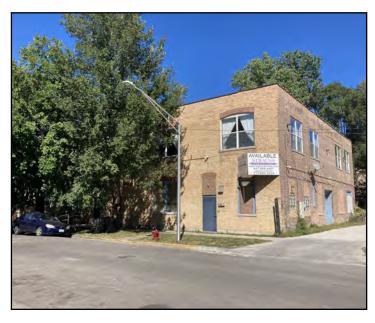

## 1633 N. HAMLIN AVE. CHICAGO, ILLINOIS 60647

## **NEWLY AVAILABLE** 1,500 SF LIVE/WORK SPACE WITH PARKING

Spectacular 2nd floor commercial loft space suitable for living, working or both. 1,500 square feet space includes private office/bedroom. Kitchenette, private bathroom, secured parking. Available December 1, 2023.