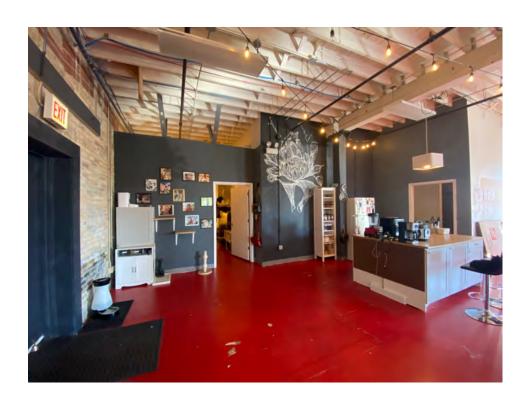

## **NEWLY AVAILABLE** 1,500 SF LIVE/WORK SPACE WITH PARKING

Spectacular 2nd floor commercial loft space suitable for living, working or both. 1,500 square feet space includes private office/bedroom. Kitchenette, private bathroom, secured parking. Available December 1, 2023.