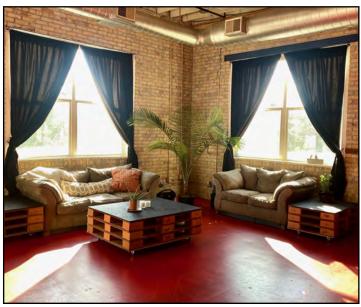

## **NEWLY AVAILABLE** 1,500 SF LIVE/WORK SPACE WITH PARKING

Spectacular 2nd floor commercial loft space suitable for living, working or both. 1,500 square feet space includes private office/bedroom. Kitchenette, private bathroom, secured parking. Available December 1, 2023.