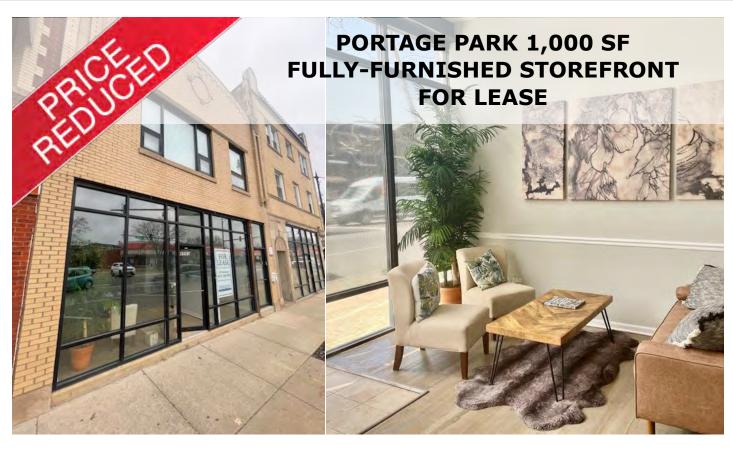

## PORTAGE PARK 1,000 SF FULLY-FURNISHED STOREFRONT FOR LEASE

STRAUSS REALTY, LTD. 4220 W. MONTROSE AVE. CHICAGO, ILLINOIS 60641

PHONE: 773-736-3600

Fully furnished retail/office space with kitchenette for lease in Portage Park.

**Size:** 1,000 SF

\$1,750 Monthly (Gross)
Rental Rate:

\$1,500 Monthly

**Zoning:** B3-1

Windsor Tavern

Lucky Grill

Agatite Plaza