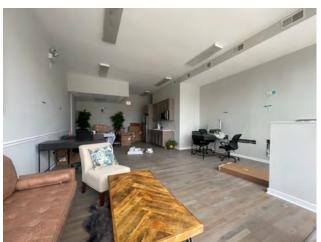

Fully furnished retail/office space with kitchenette for lease in Portage Park.

**Size:** 1,000 SF

\$1,750 Monthly (Gross)
Rental Rate:

\$1,500 Monthly

**Zoning:** B3-1

Windsor Tavern

Lucky Grill

Agatite Plaza