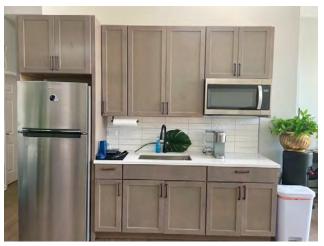

Fully furnished retail/office space with kitchenette for lease in Portage Park.

**Size:** 1,000 SF

\$1,750 Monthly (Gross)
Rental Rate:

\$1,500 Monthly

**Zoning:** B3-1

Windsor Tavern

Lucky Grill

Agatite Plaza