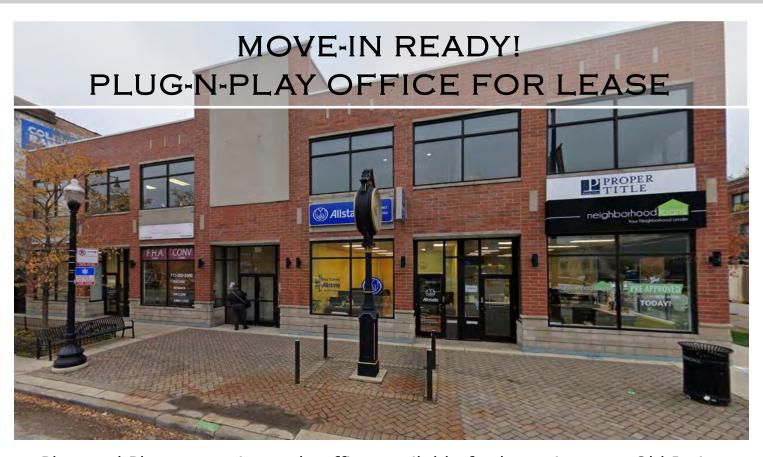

## 4323 W. IRVING PARK RD. CHICAGO, ILLINOIS 60641

Plug and Play, move-in ready office available for lease in great Old Irving Park location. Divisible office space located on the second floor of elevator building with parking in the rear. The unit has high ceilings, a kitchen area and tons of light. Great for medical office, physical therapy/rehab, service business, title company, real estate or mortgage broker. Walking distance to Blue Line, I 90-94 and Metra.

## MOVE-IN READY! PLUG-N-PLAY OFFICE FOR LEASE

PATRICK DUFFY

773-736-3600

Duffy@straussrealty.com

STRAUSS REALTY, LTD.

4220 W. Montrose Avenue

CHICAGO, ILLINOIS 60641

PHONE: 773-736-3600