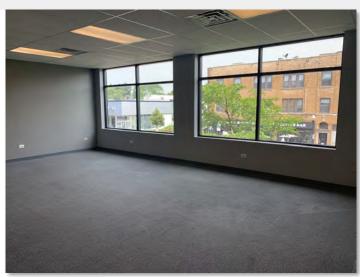

## 4323 W. IRVING PARK RD. CHICAGO, ILLINOIS 60641

Plug and Play, move-in ready office available for lease in great Old Irving Park location. Divisible office space located on the second floor of elevator building with parking in the rear. The unit has high ceilings, a kitchen area and tons of light. Great for medical office, physical therapy/rehab, service business, title company, real estate or mortgage broker. Walking distance to Blue Line, I 90-94 and Metra.

Size: 2,500 SF (Divisible) Rental \$30 PSF Located on 2nd Floor Rate:

**Zoning:** B2-1 **Rental** Modified **Type:** Gross