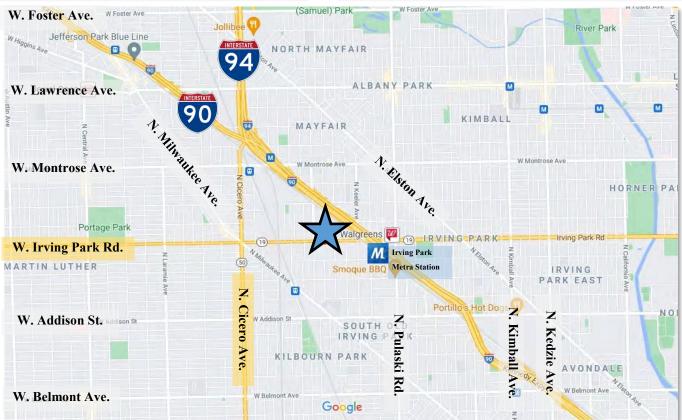

## 4323 W. IRVING PARK RD. CHICAGO, ILLINOIS 60641

Plug and Play, move-in ready office available for lease in great Old Irving Park location. Divisible office space located on the second floor of elevator building with parking in the rear. The unit has high ceilings, a kitchen area and tons of light. Great for medical office, physical therapy/rehab, service business, title company, real estate or mortgage broker. Walking distance to Blue Line, I 90-94 and Metra.

## 4323 W. IRVING PARK RD. CHICAGO, ILLINOIS 60641