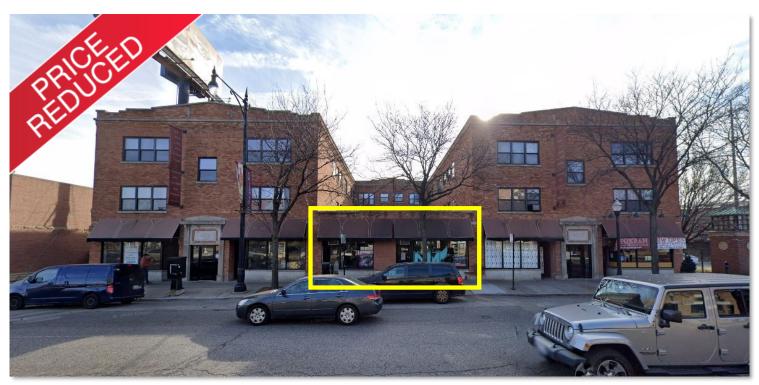

## **3,600 SF HIGHLY VISIBLE STOREFRONT FOR LEASE**

Highly visible storefront for lease on Irving Park Rd. Located 1/4 block from Irving Park Blue Line stop. Located in a beautiful, rehabbed two-story building with billboard signage potential (visible from Blue Line and Highway). Large open space is divisible and ready for your business!

Available SF:

**Rental Rate:** 

Nearby Businesses: 3,600 SF Total (Divisible to 1,800 SF)

\$5,000 per Month,

\$4,500 per Month,

Modified Gross

Walgreens, Hot Woks Cool Sushi, Shokran Restaurant, Oshana & Son Printing