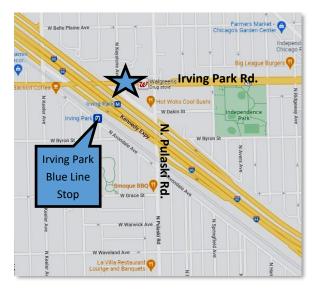

## **3,600 SF HIGHLY VISIBLE STOREFRONT FOR LEASE**

Highly visible storefront for lease on Irving Park Rd. Located 1/4 block from Irving Park Blue Line stop. Located in a beautiful, rehabbed two-story building with billboard signage potential (visible from Blue Line and Highway). Large open space is divisible and ready for your business!

Available SF:

**Rental Rate:** 

Nearby Businesses: 3,600 SF Total (Divisible to 1,800 SF)

\$5,000 per Month,

\$4,500 per Month,

Modified Gross

Walgreens, Hot Woks Cool Sushi, Shokran Restaurant, Oshana & Son Printing