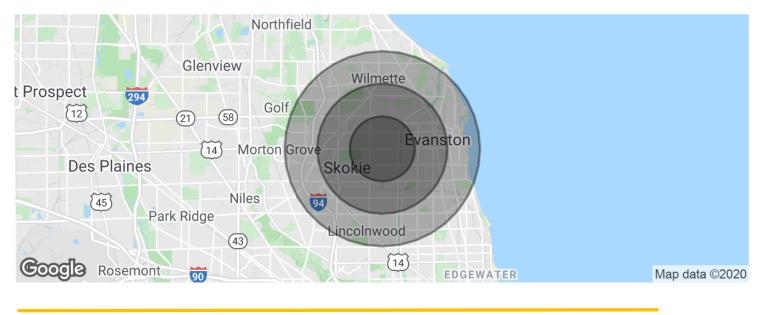

## DEMOGRAPHICS

| POPULATION                              | 1 MILE                 | 2 MILES                  | 3 MILES                  |
|-----------------------------------------|------------------------|--------------------------|--------------------------|
| POPULATION                              | IMILE                  | 2 MILES                  | 5 MILES                  |
| Total population                        | 19,712                 | 85,730                   | 209,328                  |
| Median age                              | 41.5                   | 41.2                     | 40.3                     |
| Median age (male)                       | 40.4                   | 39.7                     | 38.5                     |
| Median age (Female) 40.9 42.1 41.9      |                        |                          |                          |
|                                         |                        |                          |                          |
|                                         |                        |                          |                          |
|                                         | 1 MILE                 | 2 MILES                  | 3 MILES                  |
| HOUSEHOLDS & INCOME                     | 1 MILE                 | 2 MILES                  | 3 MILES                  |
|                                         | <b>1 MILE</b><br>6,468 | <b>2 MILES</b><br>29,533 | <b>3 MILES</b><br>76,639 |
| HOUSEHOLDS & INCOME                     |                        |                          |                          |
| HOUSEHOLDS & INCOME<br>Total households | 6,468                  | 29,533                   | 76,639                   |