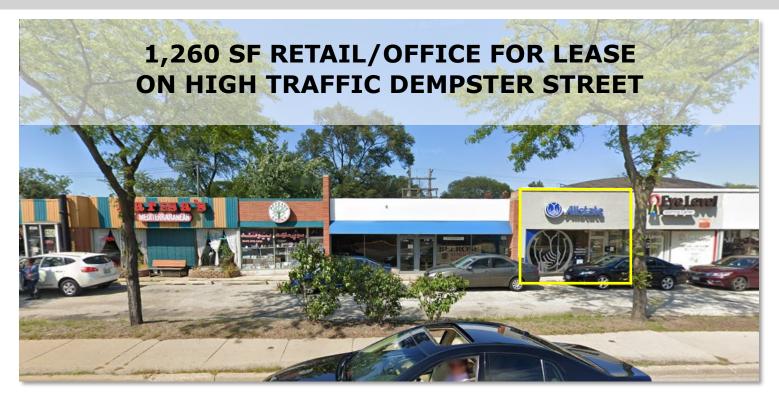

## **3716 DEMPSTER ST.** SKOKIE, IL 60076

1,260 SF retail/office space available on high-traffic Dempster Street (30,000 vehicles per day). Strip center location with excellent visibility. Dedicated parking space behind the building. Additional parking in front and next door at the Skokie public lot. Ideal for any retail, medical or office user.