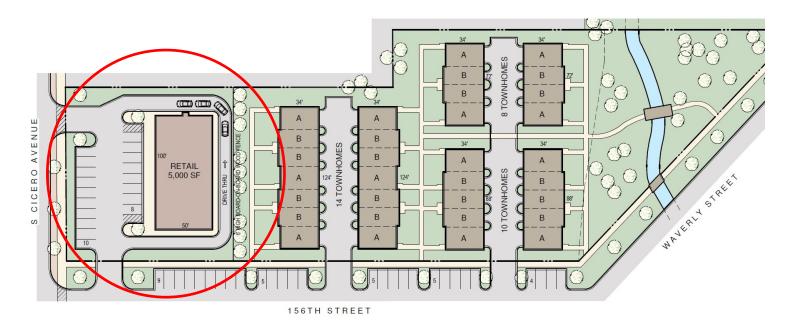

## NEW CONSTRUCTION 5,000 SF SINGLE-STORY RETAIL BUILDING WITH DRIVE-THRU CAPABILITY

New construction 5,000 SF single-story retail development with drive-thru capability.

## Highlights include:

- 18 car parking lot
- 100' of frontage on corner of South Cicero Ave. & 156th St.
- New mixed-use development, including 6 new construction townhomes built nextdoor, with 32 total units.
- Multiple E8 properties under development nearby, totaling over 300 new residential units.
- High traffic location with over 25,400 vehicles per day traveling along Cicero Ave.

| Building Size:  | 5,000 SF                                        |  |
|-----------------|-------------------------------------------------|--|
| Asking Rent:    | \$30 PSF, NNN                                   |  |
| Traffic Volume: | 25,400 Vehicles<br>per Day along<br>Cicero Ave. |  |
| Zoning:         | C3 - Commercial,<br>Retail, Office,<br>Business |  |