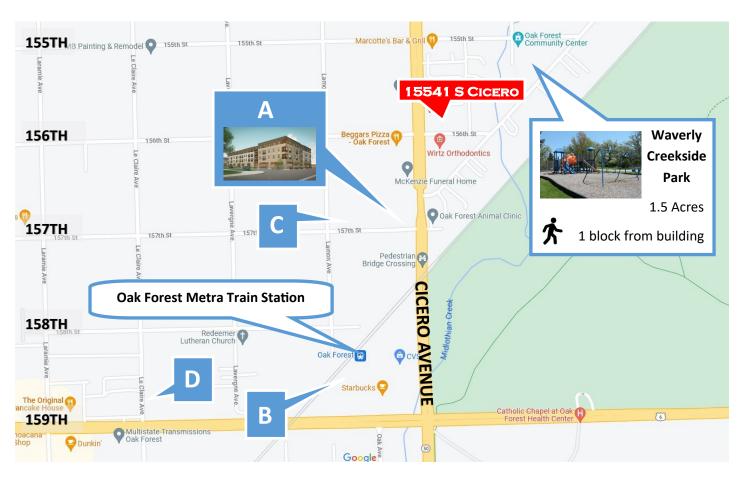

## **EM8 PROPERTIES IN OAK FOREST 300+ NEW RESIDENTIAL DEVELOPMENTS**

|   | Location                          | # of Units                          | Delivery                        |
|---|-----------------------------------|-------------------------------------|---------------------------------|
| A | Oak Forest I                      | 90 (75 Apartments,<br>15 Townhomes) | Townhomes—11/23 Apartments—4/24 |
| В | Gateway (Directly South of Metra) | ~150 Apartments                     | Q2 2025                         |
| С | Oak Forest K (157th & Lamon)      | 70-85 Age Restricted Apartments     | 2026                            |
| D | 159th & LeClaire                  | 65-85 Townhomes                     | 2026                            |