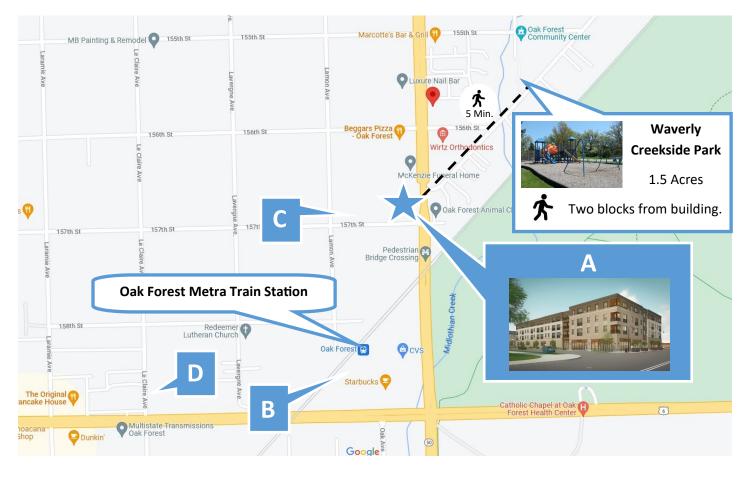

## EM8 PROPERTIES IN OAK FOREST 300+ NEW RESIDENTIAL DEVELOPMENTS

|   | Location                          | # of Units                          | Delivery                           |
|---|-----------------------------------|-------------------------------------|------------------------------------|
| Α | Oak Forest I                      | 90 (75 Apartments,<br>15 Townhomes) | Townhomes—11/23<br>Apartments—4/24 |
| В | Gateway (Directly South of Metra) | ~150 Apartments                     | Q2 2025                            |
| С | Oak Forest K (157th & Lamon)      | 70-85 Age Restricted<br>Apartments  | 2026                               |
| D | 159th & LeClaire                  | 65-85 Townhomes                     | 2026                               |