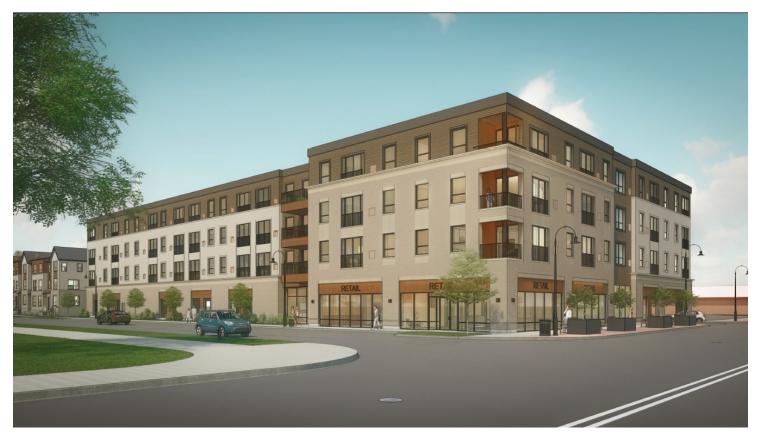

## NEW CONSTRUCTION RETAIL SPACES 900-2,300 SF AVAILABLE

New construction ground level retail spaces with great exposure and visibility on Cicero Avenue. Ideal location for fitness, daycare or medical uses. Take advantage of the high traffic count. Onsite parking spaces are available. Loading zone proposed on South Cicero. This location is close to Highway 57 and Oak Forest Metra Station is only a 5-minute walk away.