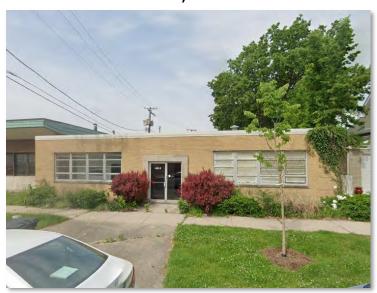

## **FOR LEASE IN MAYFAIR**

2,229 SF OFFICE SPACE WITH 8,000 SF PAVED & FENCED LANDSITE

\$6,500 per Month, Modified Gross **Rental Rate:** 

2,229 SF Office + 8,000 SF Landsite Size:

**Zoning:** C2-1

- 8,000 SF paved and fenced landsite with curb cut on Kilbourn Avenue and 2,229 SF office with private entrance on Kenneth Avenue.
- Office has 5 private rooms plus open work area, large storage room, and men's and women's bathrooms.
- Great location with direct access to I-90/94, close to Montrose Blue Line and Mayfair Milwaukee-District North Metra.