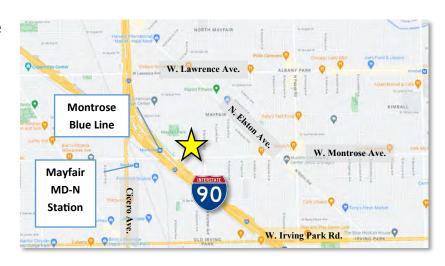

## **FOR LEASE IN MAYFAIR**

2,229 SF OFFICE SPACE WITH 8,000 SF PAVED & FENCED LANDSITE

\$6,500 per Month, Modified Gross **Rental Rate:** 

2,229 SF Office + 8,000 SF Landsite Size:

**Zoning:** C2-1

- 8,000 SF paved and fenced landsite with curb cut on Kilbourn Avenue and 2,229 SF office with private entrance on Kenneth Avenue.
- Office has 5 private rooms plus open work area, large storage room, and men's and women's bathrooms.
- Great location with direct access to I-90/94, close to Montrose Blue Line and Mayfair Milwaukee-District North Metra.