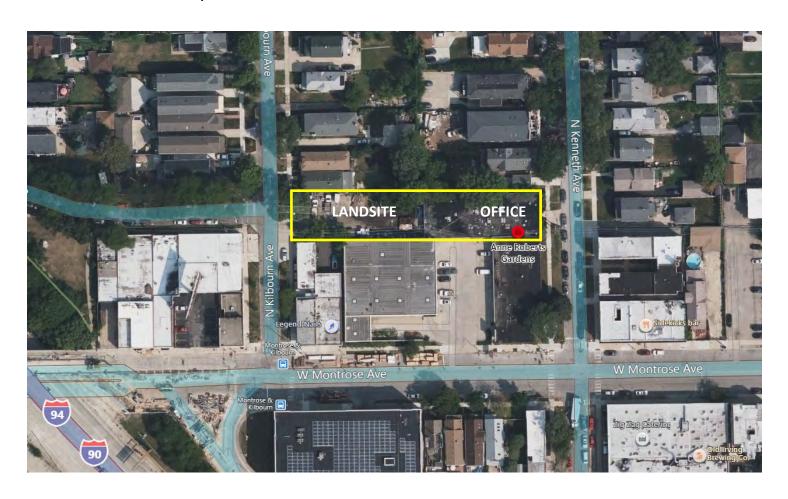

## **FOR LEASE IN MAYFAIR**

2,229 SF OFFICE SPACE WITH 8,000 SF PAVED & FENCED LANDSITE

\$6,500 per Month, Modified Gross **Rental Rate:** 

2,229 SF Office + 8,000 SF Landsite Size:

**Zoning:** C2-1

- 8,000 SF paved and fenced landsite with curb cut on Kilbourn Avenue and 2,229 SF office with private entrance on Kenneth Avenue.
- Office has 5 private rooms plus open work area, large storage room, and men's and women's bathrooms.
- Great location with direct access to I-90/94, close to Montrose Blue Line and Mayfair Milwaukee-District North Metra.