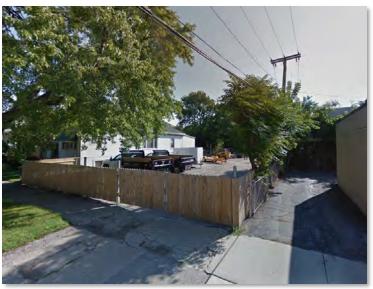

## **FOR LEASE IN MAYFAIR**

2,229 SF OFFICE SPACE WITH 8,000 SF PAVED & FENCED LANDSITE

\$6,500 per Month, Modified Gross **Rental Rate:** 

2,229 SF Office + 8,000 SF Landsite Size:

**Zoning:** C2-1

- 8,000 SF paved and fenced landsite with curb cut on Kilbourn Avenue and 2,229 SF office with private entrance on Kenneth Avenue.
- Office has 5 private rooms plus open work area, large storage room, and men's and women's bathrooms.
- Great location with direct access to I-90/94, close to Montrose Blue Line and Mayfair Milwaukee-District North Metra.