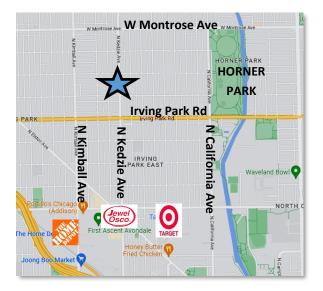

## 4106-08 N. KEDZIE AVE. CHICAGO, IL 60618

Two storefronts for lease on Kedzie in Irving Park. Ideal for office use. Parking in rear of building.

Available SF: Rental Rate: Nearby Businesses:

600 SF Each (Approx.) \$700/Month (Each) Arun's Thai, The Kedzie Inn, Village Discount Outlet, Chase Bank, Cermak Fresh Market, Walgreens and more!