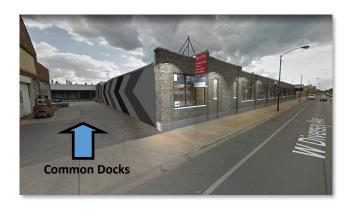

Fully improved building, including:

- New roof, skylights, bathrooms, sensored LED lights, access control system.
- Space available for warehouse, retail, showroom, and office tenants of varying sizes.
- 100 car parking lot.
- Heavy power 1,200 Amps, 3-phase. 277/480 volt.
- 6 common docks with dock lift allowing for DID-style capability.
- Ability to add traditional drive-in door.
- Access to common docks and restrooms.
- Logan Square/Hermosa neighborhood, within blocks of Ross Dress for Less, Aldi, Binny's, Planet Fitness
- Ceiling height ranging from 14' to 23'.