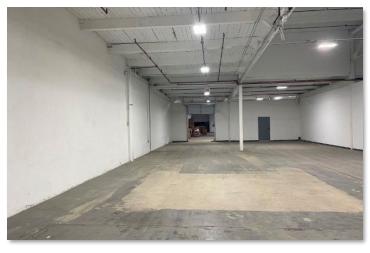

Fully improved building, including:

- New roof, skylights, bathrooms, sensored LED lights, access control system.
- Space available for warehouse, retail, showroom, and office tenants of varying sizes.
- 100 car parking lot.
- Heavy power 1,200 Amps, 3-phase. 277/480 volt.
- 6 common docks with dock lift allowing for DID-style capability.
- Ability to add traditional drive-in door.
- Access to common docks and restrooms.
- Logan Square/Hermosa neighborhood, within blocks of Ross Dress for Less, Aldi, Binny's, Planet Fitness
- Ceiling height ranging from 14' to 23'.