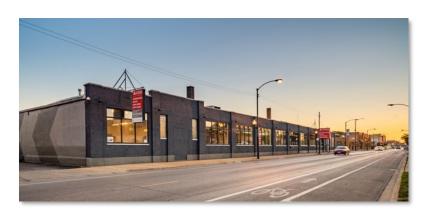

## 4249 W. DIVERSEY AVE. CHICAGO, IL 60639

## 2,500 SF -50,000 SF MULTI-TENANT INDUSTRIAL BUILDING 6 LOADING DOCKS, DRIVE-IN-DOOR WITH LARGE PARKING LOT

Asking Rent: \$13 PSF, NNN

Pass Throughs: \$5 PSF

**Available Space:** 2,500 SF—50,000 SF

**Zoning:** M-1

Fully improved building, including:

- New roof, skylights, bathrooms, sensored LED lights, access control system.
- Space available for warehouse, retail, showroom, and office tenants of varying sizes.
- 100 car parking lot.
- Heavy power 1,200 Amps, 3-phase. 277/480 volt.
- 6 common docks with dock lift allowing for DID-style capability.
- Ability to add traditional drive-in door.
- Access to common docks and restrooms.
- Logan Square/Hermosa neighborhood, within blocks of Ross Dress for Less, Aldi, Binny's, Planet Fitness
- Ceiling height ranging from 14' to 23'.