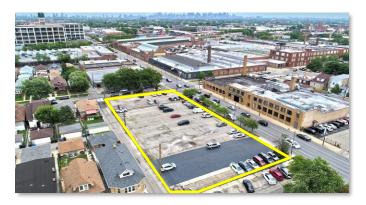

## 2,500 SF -50,000 SF MULTI-TENANT INDUSTRIAL BUILDING 6 LOADING DOCKS, DRIVE-IN-DOOR WITH LARGE PARKING LOT

- Rare urban opportunity at the edge of the rapidly expanding West Logan Square neighborhood.
- Existing area retail includes Aldi, Dollar Tree, Cermak Fresh Market, Walmart, Planet Fitness, Binny's, Ross Dress for Less, etc.
- Excellent highway access, located 2 miles west of the Kennedy Expressway (I-90).
- Located on Diversey Ave. between heavily traveled Cicero Ave. & Pulaski Rd.
- 0.7 miles to Metra Healy Station.