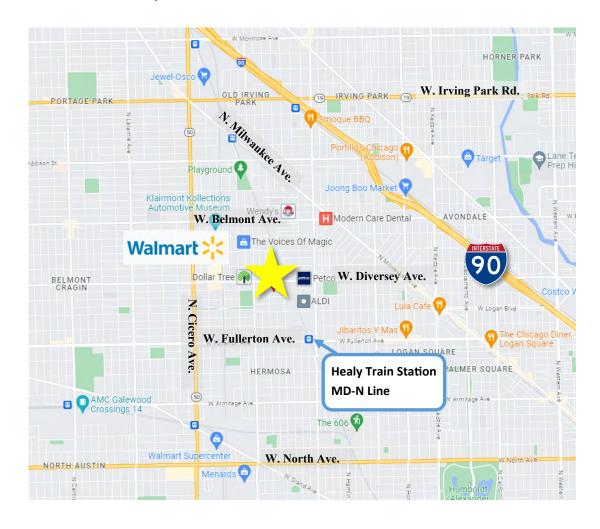

## 2,500 SF -50,000 SF MULTI-TENANT INDUSTRIAL BUILDING 6 LOADING DOCKS, DRIVE-IN-DOOR WITH LARGE PARKING LOT

- Rare urban opportunity at the edge of the rapidly expanding West Logan Square neighborhood.
- Existing area retail includes Aldi, Dollar Tree, Cermak Fresh Market, Walmart, Planet Fitness, Binny's, Ross Dress for Less, etc.
- Excellent highway access, located 2 miles west of the Kennedy Expressway (I-90).
- Located on Diversey Ave. between heavily traveled Cicero Ave. & Pulaski Rd.
- 0.7 miles to Metra Healy Station.