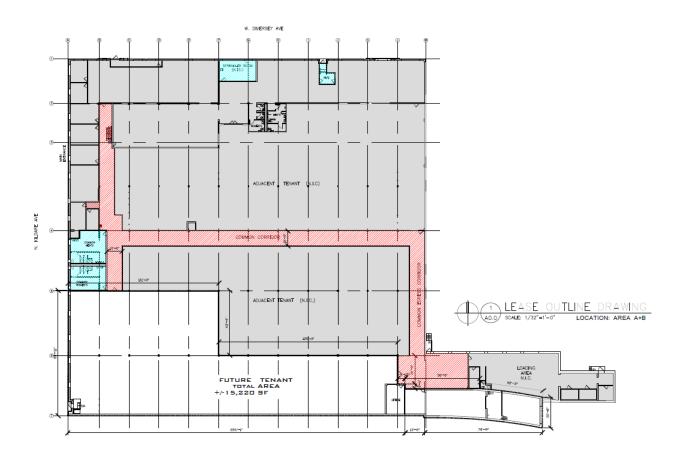

## 2,500 SF -50,000 SF MULTI-TENANT INDUSTRIAL BUILDING 6 LOADING DOCKS, DRIVE-IN-DOOR WITH LARGE PARKING LOT

Asking Rent: \$13 PSF, NNN

Pass Throughs: \$5 PSF

**Available Space:** 2,500 SF—50,000 SF

**Zoning:** M-1

Fully improved building, including:

- New roof, skylights, bathrooms, sensored LED lights, access control system.
- Space available for warehouse, retail, showroom, and office tenants of varying sizes.
- 100 car parking lot.
- Heavy power 1,200 Amps, 3-phase. 277/480 volt.
- 6 common docks with dock lift allowing for DID-style capability.
- Ability to add traditional drive-in door.
- Access to common docks and restrooms.
- Logan Square/Hermosa neighborhood, within blocks of Ross Dress for Less, Aldi, Binny's, Planet Fitness
- Ceiling height ranging from 14' to 23'.