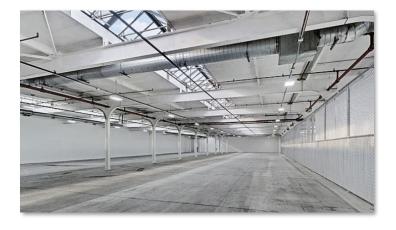

Fully improved building, including:

- New roof, skylights, bathrooms, sensored LED lights, access control system.
- Space available for warehouse, retail, showroom, and office tenants of varying sizes.
- 100 car parking lot.
- Heavy power 1,200 Amps, 3-phase. 277/480 volt.
- 6 common docks with dock lift allowing for DID-style capability.
- Ability to add traditional drive-in door.
- Access to common docks and restrooms.
- Logan Square/Hermosa neighborhood, within blocks of Ross Dress for Less, Aldi, Binny's, Planet Fitness
- Ceiling height ranging from 14' to 23'.