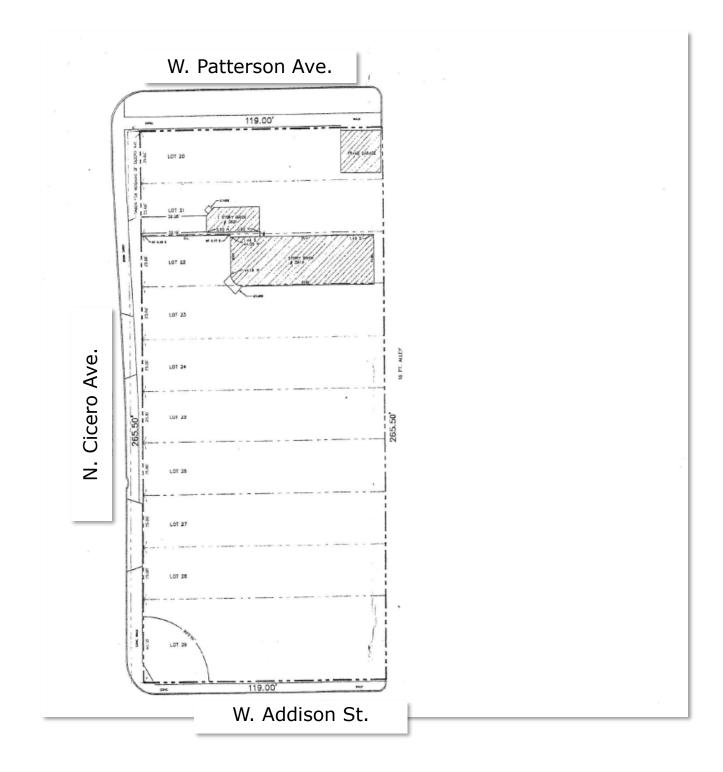

| Parcel Size:    | 265′ x 119′ (10 City Lots)<br>±31,535 SF of Land             |
|-----------------|--------------------------------------------------------------|
| Sale Price:     | \$2,900,000                                                  |
| Taxes:          | \$39,289.29 (2021)                                           |
| Zoning:         | B3-1                                                         |
| Sub-Market:     | Old Irving Park                                              |
| Public Transit: | 0.6 Miles to Grayland Metra Stop and walking distance to CTA |
| Highway Access: | 0.5 Miles to I-90 and I-94                                   |