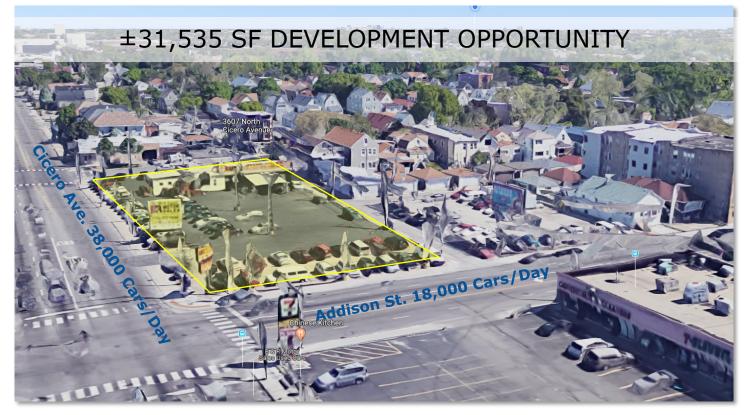

## 3601 N. CICERO AVE. CHICAGO, IL. 60641

Rare opportunity to acquire a city block at the highly visible stoplight corner of Cicero and Addison. Located near busy Six Corners Marketplace. Parcel is  $\pm 31,535$  SF of Land with 265' of Frontage along Cicero Ave.

| Parcel Size:    | 265′ x 119′ (10 City Lots)<br>±31,535 SF of Land             |
|-----------------|--------------------------------------------------------------|
| Sale Price:     | \$2,900,000                                                  |
| Taxes:          | \$39,289.29 (2021)                                           |
| Zoning:         | B3-1                                                         |
| Sub-Market:     | Old Irving Park                                              |
| Public Transit: | 0.6 Miles to Grayland Metra Stop and walking distance to CTA |
| Highway Access: | 0.5 Miles to I-90 and I-94                                   |

## ±31,535 SF DEVELOPMENT OPPORTUNITY

Howard Gould 847-833-3355