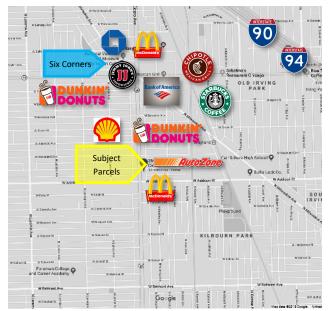

## 3601 N. CICERO AVE. CHICAGO, IL. 60641

Rare opportunity to acquire a city block at the highly visible stoplight corner of Cicero and Addison. Located near busy Six Corners Marketplace. Parcel is  $\pm 31,535$  SF of Land with 265' of Frontage along Cicero Ave.