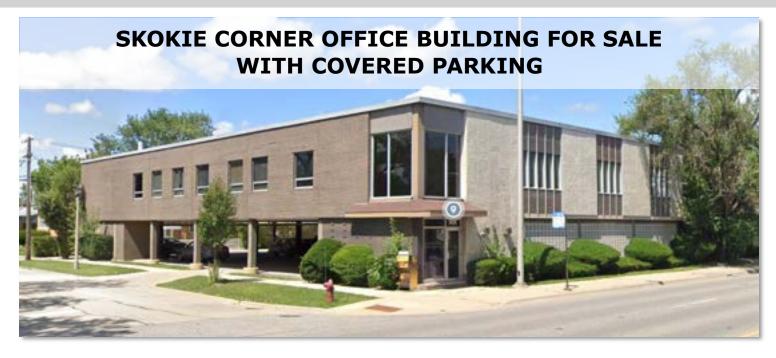

## 7434 SKOKIE BLVD. SKOKIE, IL 60077

Great opportunity for owner/user or investor in Skokie, IL. Approx. 9,200 sq ft. raised onestory office building includes a covered parking lot with 30 parking spaces. Corner location on Skokie Blvd. with immediate proximity to Eden's Expressway. Oakton Skokie Yellow Line CTA is 0.7 miles away. Oakton Community College is located nearby.

 Building Size:
 ±9,200 SF

 Lot Size:
 ±13,388 SF

 Asking Price:
 \$1,129,000

 Taxes (2021):
 \$50,713.35

**Zoning:** B-1

**Parking:** 30 Covered

**Spaces** 

**Building Type:** Raised One-Story