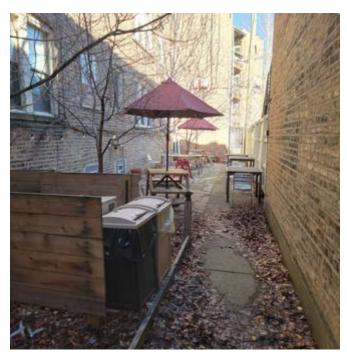

## FULLY BUILT-OUT COFFEE SHOP FOR LEASE IN WEST RAVENSWOOD/LINCOLN SQUARE

Fully built-out coffee shop available on busy Lincoln Avenue. Former location of Dollop Coffee. There is a patio in the rear. Five minute walk to Western Brown Line, and steps away from Luella's Southern Kitchen, Davis Theater, Fork, Starbuck's, The Warbler and more.

## **PHOTOS**

STRAUSS REALTY, LTD. 4220 W. MONTROSE AVE. CHICAGO, ILLINOIS 60641 PHONE: 773-736-3600