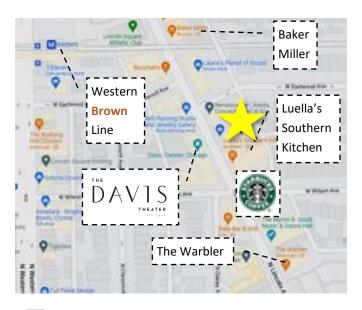

## FULLY BUILT-OUT COFFEE SHOP FOR LEASE IN WEST RAVENSWOOD/LINCOLN SQUARE

Fully built-out coffee shop available on busy Lincoln Avenue. Former location of Dollop Coffee. There is a patio in the rear. Five minute walk to Western Brown Line, and steps away from Luella's Southern Kitchen, Davis Theater, Fork, Starbuck's, The Warbler and more.

Size:

1,350 SF Total

700 SF Ground Level

• 650 SF Basement

**Rental Rate:** \$2,750 per Month

**Rental Type:** Modified Gross

**Zoning:** B-1

Public Transit: 0.2 Miles to Western Brown Line CTA