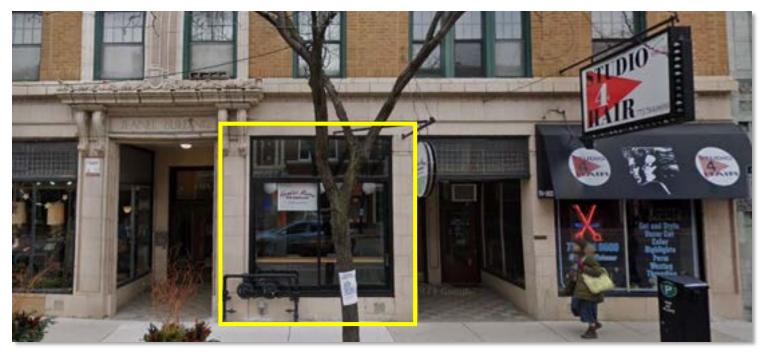

## FULLY BUILT-OUT COFFEE SHOP FOR LEASE IN WEST RAVENSWOOD/LINCOLN SQUARE

Fully built-out coffee shop available on busy Lincoln Avenue. Former location of Dollop Coffee. There is a patio in the rear. Five minute walk to Western Brown Line, and steps away from Luella's Southern Kitchen, Davis Theater, Fork, Starbuck's, The Warbler and more.

## 4615 N. LINCOLN AVE. CHICAGO, IL. 60625