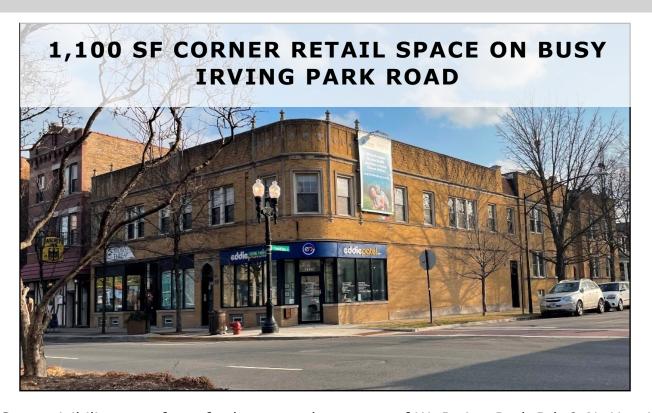

Great visibility storefront for lease on the corner of W. Irving Park Rd. & N. Hamilton Ave., just four blocks west of N. Damen Ave. Flexible, open floor plan with a bathroom and kitchen in the rear. Ideal for office or retail. Located on high traffic Irving Park Road, across from Wintrust Bank, in North Center neighborhood.

Space Size: 1,100 SF

**Rental Rate:** \$2,500 per Month, Modified

Gross

Zoning: B1-1 Location: . . . . .

 Steps to bus stops at Leavitt Street and Hoyne Avenue.

- Irving Park Brown Line is less than 0.5 miles away.
- Shares corner with Wintrust Bank.
- High traffic Irving Park Rd. sees 26,100 vehicles per day.