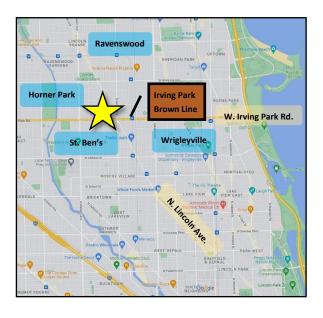

Space Size: 1,100 SF

**Rental Rate:** \$2,500 per Month, Modified

Gross

Zoning: B1-1 Location: . . . . .

 Steps to bus stops at Leavitt Street and Hoyne Avenue.

- Irving Park Brown Line is less than 0.5 miles away.
- Shares corner with Wintrust Bank.
- High traffic Irving Park Rd. sees 26,100 vehicles per day.