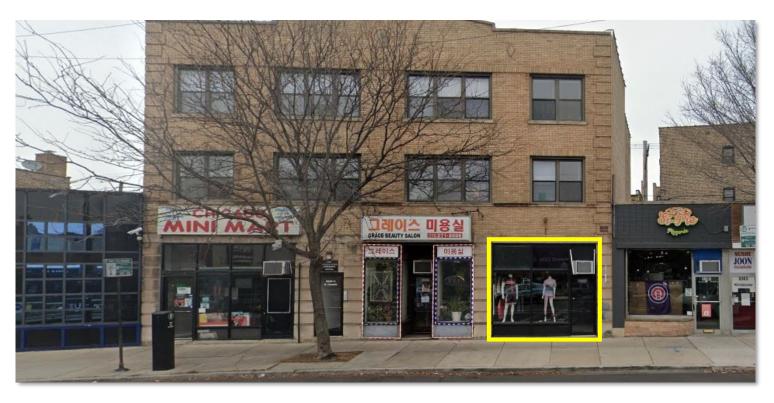

## 850 SF STOREFRONT FOR LEASE

850 SF storefront on busy Lincoln Avenue. Catalpa bus stop just across the street. Co-tenants include Chicago Mini Mart and Grace Beauty Salon. Nearby businesses include Sushi Joon, Latin Bliss and Lincoln Automotive.

**Available SF:** 850 SF

**Rental Rate:** \$1,000 per Month

**Rental Type:** Modified Gross

**Zoning:** B3-2

Ward: 40th Ward—Alderman Andres

Vasquez 773-654-1867

Public Transit: Catalpa & Lincoln Ave. Bus

Stop