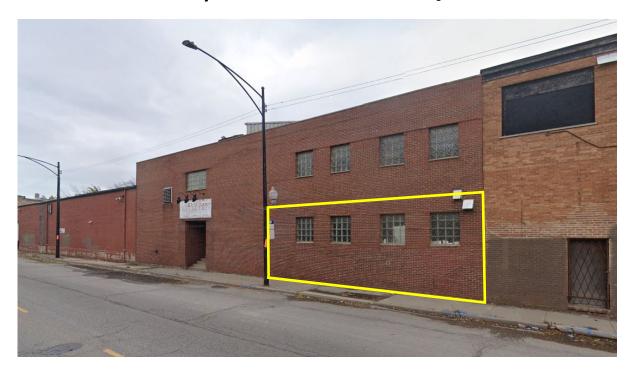

# 2455 W. GRAND AVE. CHICAGO, ILLINOIS 60612

## 1ST FLOOR ±1,000 SF OFFICE/FLEX SPACE

**Size:** ±1,000 SF

Rental Rate: \$15 PSF "As-Is"

**Rental Type:** GROSS

**Zoning:** M1-2