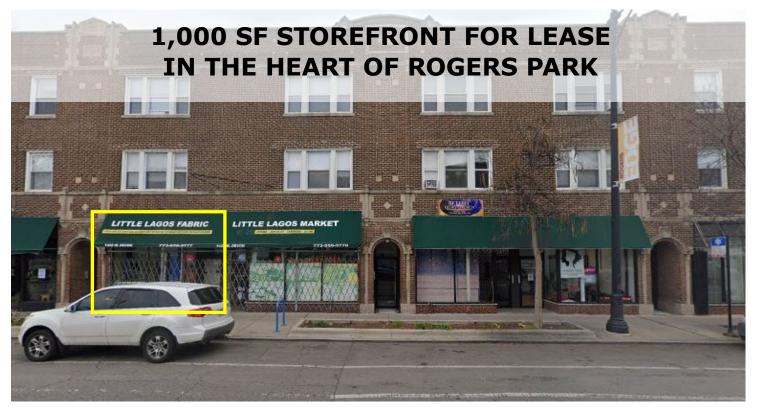

## 1422 W. DEVON AVE. CHICAGO, IL. 60626

Storefront available for lease in the heart of Rogers Park. Located on the ground floor of a three-story mixed-use building. Great location that is only a short walk to Loyola University and the Red Line. Nearby businesses include Devon Market, Anytime Fitness, Uncommon Ground.

**Size:** 1,000 SF

**Rental Rate:** \$1,600 per Month

**Lease Type:** Modified Gross

**Zoning:** B3-2

Loyola Station 0.5 miles—9 Minute Walk

**Transportation:**Rogers Park Station 1.4
miles—3 minute Drive

MJ WEINBERGER