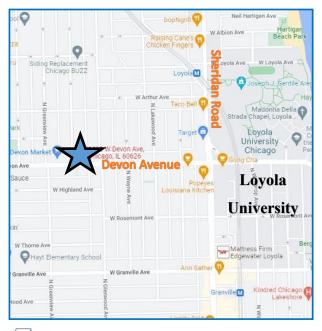

## 1422 W. DEVON AVE. CHICAGO, IL. 60626

Storefront available for lease in the heart of Rogers Park. Located on the ground floor of a three-story mixed-use building. Great location that is only a short walk to Loyola University and the Red Line. Nearby businesses include Devon Market, Anytime Fitness, Uncommon Ground.

**Size:** 1,000 SF

**Rental Rate:** \$1,600 per Month

**Lease Type:** Modified Gross

**Zoning:** B3-2

Loyola Station 0.5 miles—9 Minute Walk

**Transportation:**Rogers Park Station 1.4
miles—3 minute Drive

MJ WEINBERGER