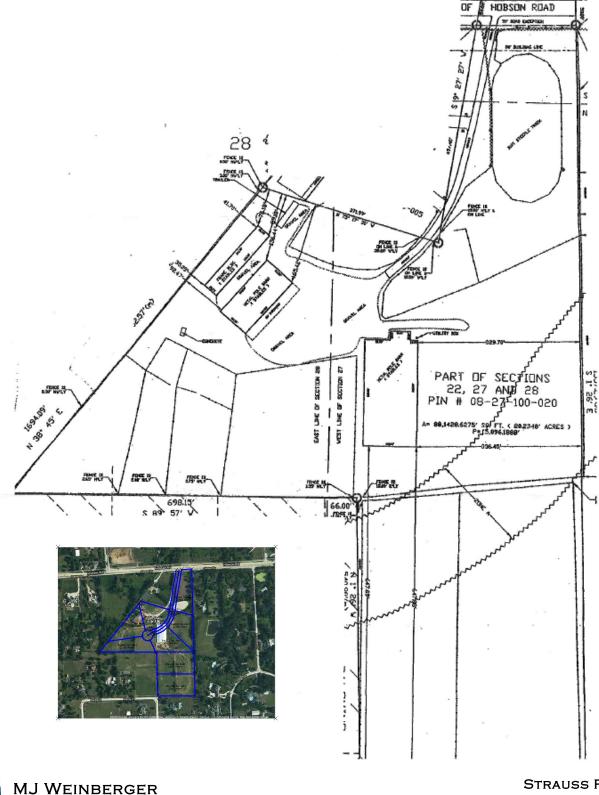

## 23W731 HOBSON RD. NAPERVILLE, IL 60540

N 88' 34' E

SURVEY ŝ à 28 TO CE H

847-334-2587

MJ@STRAUSSREALTY.COM

STRAUSS REALTY, LTD. 4220 W. MONTROSE AVE. CHICAGO, ILLINOIS 60641 PHONE: 773-736-3600

This flyer was produced using data from private and government sources deemed reliable. The information herein is provided without representation.