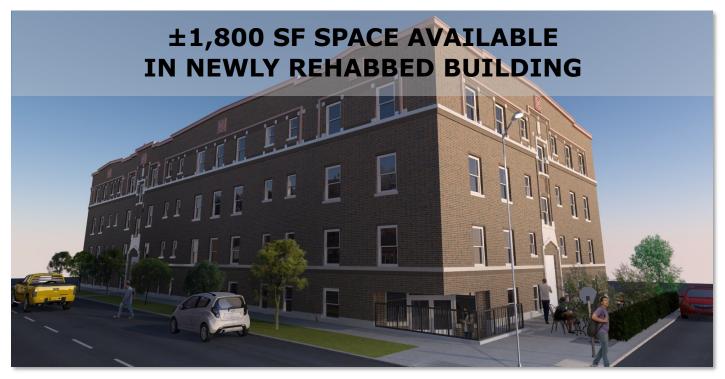

Storefront in a multi-million dollar rehab of mixed-use building in the heart of Sheridan Park (Uptown). Currently a coin laundry (closed) but has fire-rated chase to roof (for Black Iron). Great opportunity for a café or other restaurant with huge sidewalk seating potential.