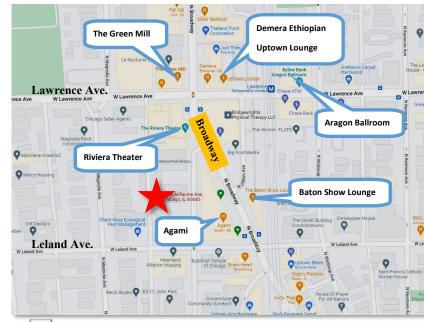

Storefront in a multi-million dollar rehab of mixed-use building in the heart of Sheridan Park (Uptown). Currently a coin laundry (closed) but has fire-rated chase to roof (for Black Iron). Great opportunity for a café or other restaurant with huge sidewalk seating potential.