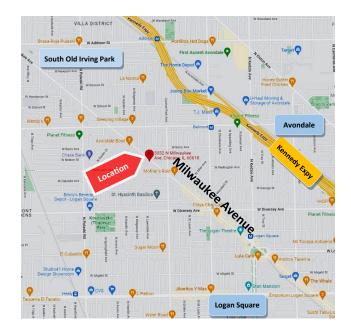

## ±1,000 SF STOREFRONT FOR LEASE ON BUSY MILWAUKEE AVENUE

1,000 SF storefront for lease on busy Milwaukee Avenue in Avondale. Great location near ZaZa's Deli, Midtown Produce, Avondale Liquor Store, Avondale Bowl and more.