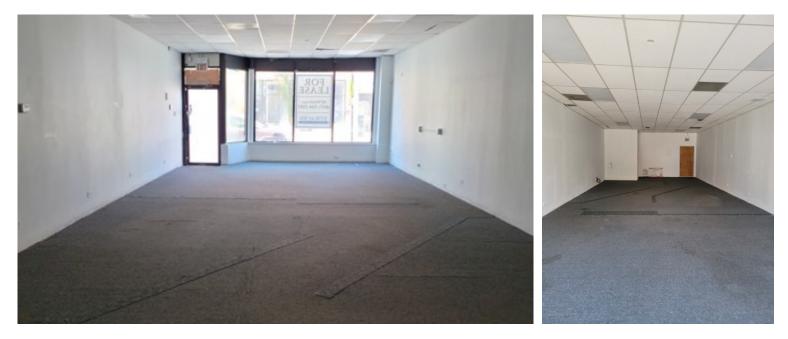

## ±1,000 SF STOREFRONT FOR LEASE ON BUSY MILWAUKEE AVENUE

1,000 SF storefront for lease on busy Milwaukee Avenue in Avondale. Great location near ZaZa's Deli, Midtown Produce, Avondale Liquor Store, Avondale Bowl and more.

| Size:                 | ±1,000 SF                 |
|-----------------------|---------------------------|
| Rental Rate:          | \$1,650 per Month, MG     |
| Nearby<br>Businesses: | Staropolska Restaurant    |
|                       | Fervale Jewelry           |
|                       | European Fashion Wear     |
|                       | Logan Square Liquor       |
|                       | KT Nails & Spa            |
|                       | Martha's Beauty Salon     |
|                       | The Artistic Home Theater |