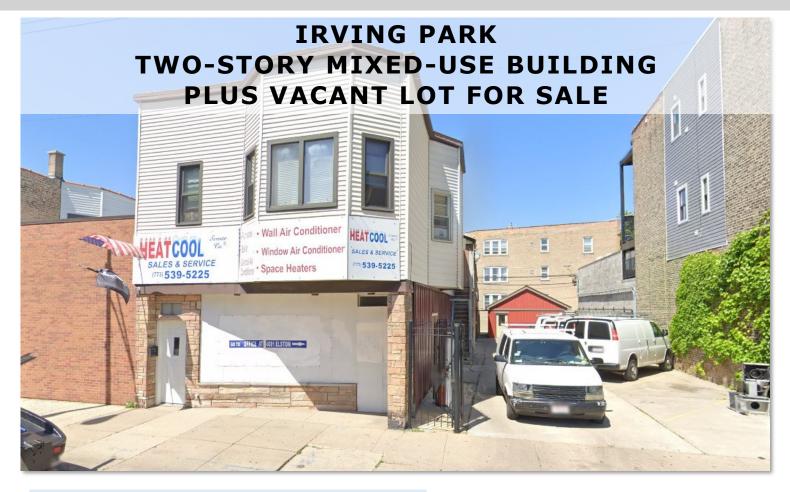

## CHICAGO, IL. 60618

**Sale Price:** \$629,000

4,000 SF Approx. **Building Size:** 

Land Size (Total): 6,250 SF Approx.

Taxes (2020): \$9,313 Total

**Zoning:** C2-2

Ward: 45th Ward

Alderman: James Gardiner

Parking: **Ample** 

13143320120000 PIN's:

13143320130000

1 Commercial # of Units:

1 Residential

- Family-owned for decades
- Street level commercial space was formerly the family's HVAC business, warehouse and shop
- Upstairs is a 2-bed, 1-bath apartment (Rented for \$1,100 MTM) with its own private entrance
- Included in the sale is vacant lot at 4015 N. Elston (125'x25')