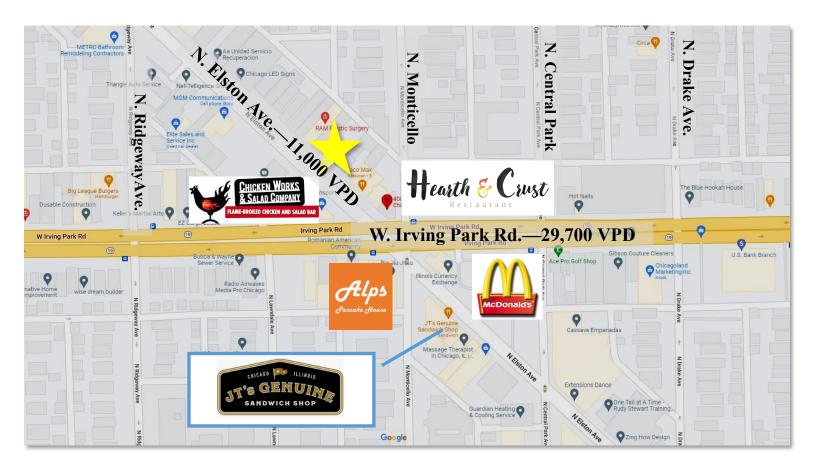

## 4015-4017 N. ELSTON AVE.

CHICAGO, IL. 60618

MAP

- Irving Park Blue Line Station is 0.6 miles (4 minute drive, 13 minute walk)
- Addison Blue Line station is 0.6 miles (4 minute drive, 14 minute walk)
- Irving Park Commuter Rail is 0.8 miles (2 minute drive, 15 minute walk)
- Easy access to Irving Park area dining, shopping and amenities